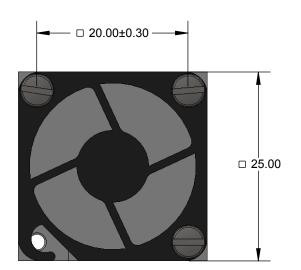

## Heat sink is rated for 3-7W

| 3        |       |                                   |
|----------|-------|-----------------------------------|
| 23.00    | 13.00 | FAN 25mmx25mmx10mm, 5V, 3.5CFM    |
| <u> </u> | 6     | 1  M6x1x6g External Metric Thread |

| ITEM | DESCRIPTION                                            | Material                          |  |
|------|--------------------------------------------------------|-----------------------------------|--|
| NO.  | DESCRIPTION                                            | Material                          |  |
| 1    | M6 Heat Sink compression screw                         | 7075-T6 Alumium Alloy             |  |
| 2    | Fan (Sunon 25mm)                                       | Material <not specified=""></not> |  |
| 3    | Socket Cap Screw,<br>M2.5x0.45, 25mm lg, 12.9<br>Alloy | Stainless Steel (18-8)            |  |