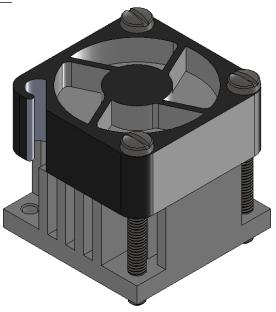

This heat sink compression screw is compatible with all Ironwood low profile swivel lid sockets for IC sizes <10mm and socket lids with M6 threads.

| ITEM | DESCRIPTION                                            | Material                          |  |
|------|--------------------------------------------------------|-----------------------------------|--|
| NO.  | DESCRIPTION                                            | Material                          |  |
| 1    | M6 Heat Sink compression screw                         | 7075-T6 Alumium Alloy             |  |
| 2    | Fan (Sunon 25mm)                                       | Material <not specified=""></not> |  |
| 3    | Socket Cap Screw,<br>M2.5x0.45, 25mm lg, 12.9<br>Alloy | Stainless Steel (18-8)            |  |