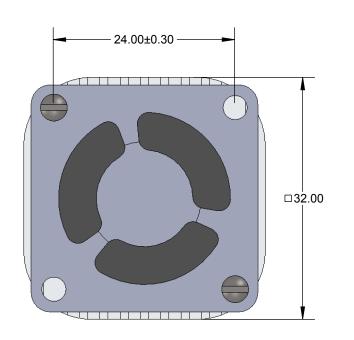

This heat sink compression screw is compatible with all Ironwood low profile swivel lid sockets for IC sizes >20mm to <30mm, and socket lids with M10 threads.

**Heat sink is rated for 10W** 

| 3        |      | FAN 30mmx30mmx10mm                    | ı, 5V, 5    | .5CFM |
|----------|------|---------------------------------------|-------------|-------|
| <b>A</b> |      | 2                                     |             |       |
|          |      |                                       | ITEM<br>NO. |       |
| 19.00    | 1    |                                       | 1           | M     |
| •        | 9.00 |                                       | 2           | Fan:  |
|          | 6.50 |                                       | 3           | F     |
|          |      |                                       |             |       |
|          | T    | M10x0.75x6g<br>External Metric Thread |             |       |

| ITEM<br>NO. | DESCRIPTION                          | Material                          |
|-------------|--------------------------------------|-----------------------------------|
| 1           | M10 heatsink compression screw       | 7075-T6 Aluminum Alloy            |
| 2           | Fan: 30x30x10mm 5V 5.5 CFM 0.6 watts | Material <not specified=""></not> |
| 3           | Fillister hd, 2-56, 1/2" lg, 18-8 SS | Stainless Steel (18-8)            |

## Description: Heat sink comp scrw SG M10 10W

Primary dimension units are millimeters, Secondary dimension units are [inches], Weight is in grams. Tolerances: Hole diameters ±0.0254mm [±0.001"], Pitches (from true position) ±0.0254mm [±0.001"], substrate thickness tolerance ±10%, all other tolerances ±0.127mm [±0.005"] unless stated otherwise. Materials and specifications are subject to change without notice.