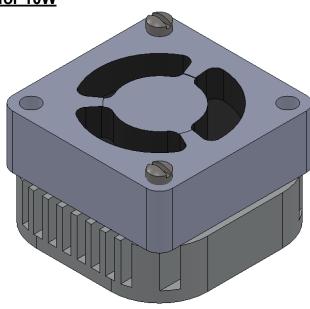

This heat sink compression screw is compatible with all Ironwood low profile swivel lid sockets for IC sizes >20mm to <30mm, and socket lids with M10 threads.

**Heat sink is rated for 10W** 

| 3        |      | FAN 30mmx30mmx10mm                    | ı, 5V, 5    | .5CFM |
|----------|------|---------------------------------------|-------------|-------|
| <b>A</b> |      | 2                                     |             |       |
|          |      |                                       | ITEM<br>NO. |       |
| 19.00    | 1    |                                       | 1           | M     |
| •        | 9.00 |                                       | 2           | Fan:  |
|          | 6.50 |                                       | 3           | F     |
|          |      |                                       |             |       |
|          | T    | M10x0.75x6g<br>External Metric Thread |             |       |

| ITEM<br>NO. | DESCRIPTION                          | Material                          |
|-------------|--------------------------------------|-----------------------------------|
| 1           | M10 heatsink compression screw       | 7075-T6 Aluminum Alloy            |
| 2           | Fan: 30x30x10mm 5V 5.5 CFM 0.6 watts | Material <not specified=""></not> |
| 3           | Fillister hd, 2-56, 1/2" lg, 18-8 SS | Stainless Steel (18-8)            |

## Description: Heat sink comp scrw SG M10 10W

Primary dimension units are millimeters, Secondary dimension units are [inches], Weight is in grams. Tolerances: Hole diameters ±0.0254mm [±0.001"], Pitches (from true position) ±0.0254mm [±0.001"], substrate thickness tolerance ±10%, all other tolerances ±0.127mm [±0.005"] unless stated otherwise. Materials and specifications are subject to change without notice.