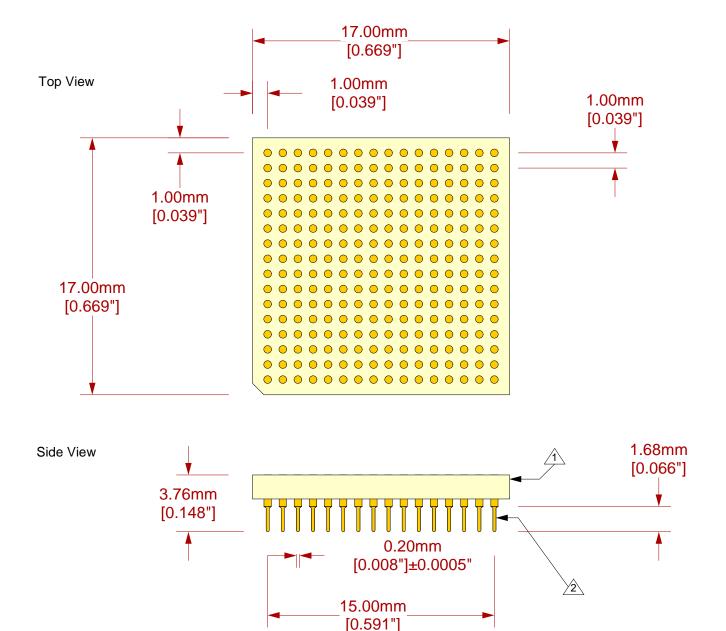

<u>Description:</u> Giga-snaP BGA SMT Land Socket

256 position BGA surface mount land pattern to terminal pins (1.0mm [0.039"] centers, 16X16 array)

<u>Tolerances:</u> diameters ±0.03mm [±0.001"], PCB perimeters ±0.13mm [±0.005"], PCB thicknesses ±0.18mm [±0.007"], pitches (from true position) ±0.08mm [±0.003"], all other tolerances ±0.13mm [±0.005"] unless stated otherwise. Materials and specifications are subject to change without notice.

Substrate: 1.59mm ±0.18mm [0.0625" ±0.007"] FR4/G10 or equivalent high temp material.

Pins: material- Brass Alloy 360 1/2 hard; finish-0.25 $\mu$ m [10 $\mu$ "] Au over 1.27 $\mu$ m [50 $\mu$ "] Ni (min.).