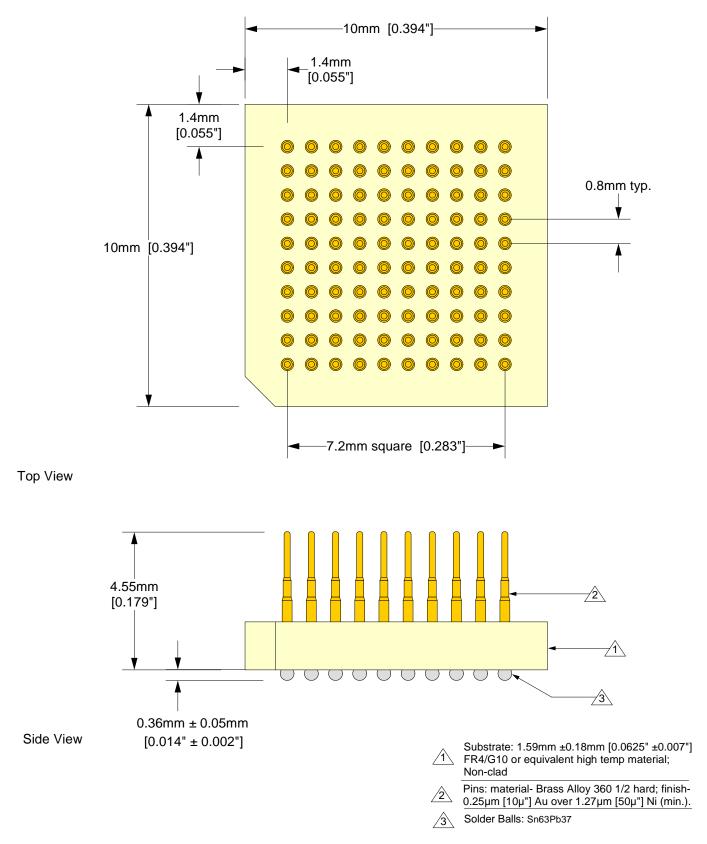

## Description: Giga-snaP BGA SMT Foot

100 position terminal pins (0.8mm centers, 10x10 array) to SMT solder balls (BGA type). Pin asignment 1:1.

<u>Tolerances:</u> diameters ±0.03mm [±0.001"], PCB perimeters ±0.13mm [±0.005"], PCB thicknesses ±0.18mm [±0.007"], pitches (from true position) ±0.08mm [±0.003"], all other tolerances ±0.13mm [±0.005"] unless stated otherwise. Materials and specifications are subject to change without notice.