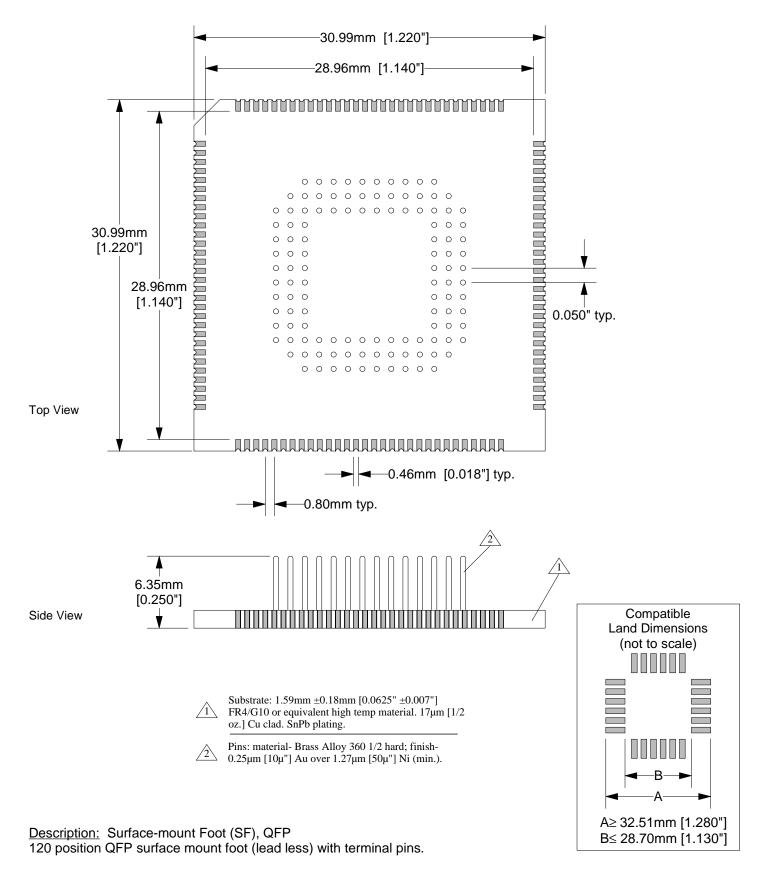

Tolerances: diameters ±0.03mm [±0.001"], PCB perimeters ±0.13mm [±0.005"], PCB thicknesses ±0.18mm [±0.007"], pitches (from true position) ±0.08mm [±0.003"], all other tolerances ±0.13mm [±0.005"] unless stated otherwise. Materials and specifications are subject to change without notice.