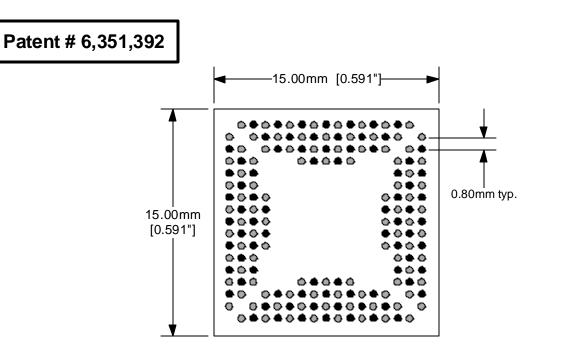

## Description: BGA SMT foot

176 position surface mount balls (0.8mm centers, 17x17 array) to male terminal pins. Compatible with female-to-female socket.

Tolerances: diameters  $\pm 0.03$ mm [ $\pm 0.001$ "], PCB perimeters  $\pm 0.13$ mm [ $\pm 0.005$ "], PCB thicknesses  $\pm 0.18$ mm [ $\pm 0.007$ "], pitches (from true position)  $\pm 0.08$ mm [ $\pm 0.003$ "], all other tolerances  $\pm 0.13$ mm [ $\pm 0.005$ "] unless stated otherwise. Materials and specifications are subject to change without notice.