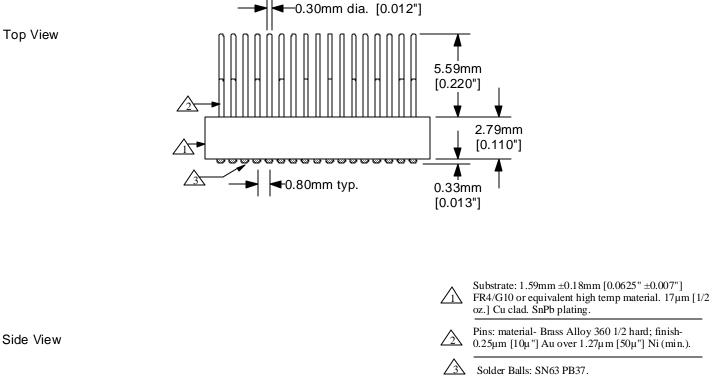

## Description: BGA SMT foot

176 position surface mount balls (0.8mm centers, 17x17 array) to male terminal pins. Compatible with female-to-female socket.

Tolerances: diameters  $\pm 0.03$ mm [ $\pm 0.001$ "], PCB perimeters  $\pm 0.13$ mm [ $\pm 0.005$ "], PCB thicknesses  $\pm 0.18$ mm [ $\pm 0.007$ "], pitches (from true position)  $\pm 0.08$ mm [ $\pm 0.003$ "], all other tolerances  $\pm 0.13$ mm [ $\pm 0.005$ "] unless stated otherwise. Materials and specifications are subject to change without notice.