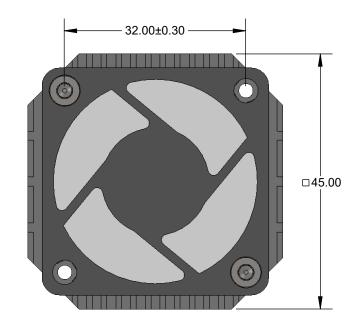

## **Heat sink is rated for 8W**

| ITEM<br>NO. | DESCRIPTION                                  | Material                          |  |  |
|-------------|----------------------------------------------|-----------------------------------|--|--|
| 1           | Compression Screw                            | 7075-T6 Aluminum Alloy            |  |  |
| 2           | Fan 40X10MM 12VDC 1.6W 9.9CFM                | Material <not specified=""></not> |  |  |
| 3           | Screw, M3 x 0.5mm, 22mm lg, Low Head Cap, SS |                                   |  |  |