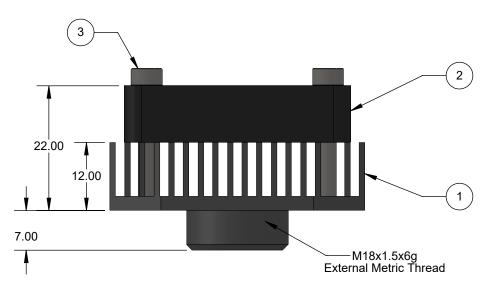

This heat sink compression screw is compatible with all Ironwood low profile swivel lid sockets for IC sizes 21mm to 29mm, and socket lids with M18 threads.

## **Heat sink is rated for 8W**

| ITEM<br>NO. | DESCRIPTION                                  | Material                          |  |  |
|-------------|----------------------------------------------|-----------------------------------|--|--|
| 1           | Compression Screw                            | 7075-T6 Aluminum Alloy            |  |  |
| 2           | Fan 40X10MM 12VDC 1.6W 9.9CFM                | Material <not specified=""></not> |  |  |
| 3           | Screw, M3 x 0.5mm, 22mm lg, Low Head Cap, SS |                                   |  |  |