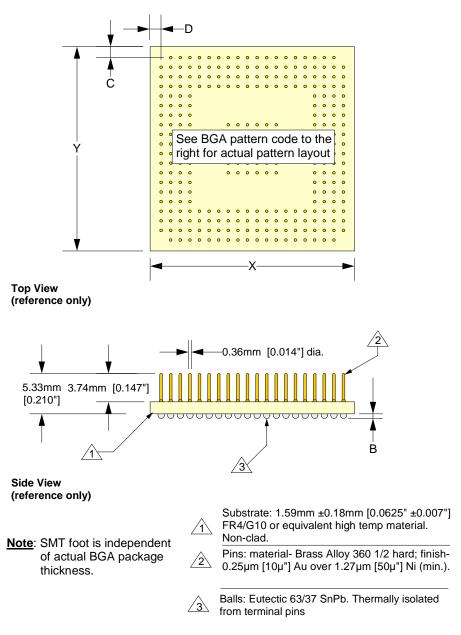

## Description: BGA Emulator Foot (SM base).

303 position terminal pins (MGA, Mini-grid Array) to solder balls. Surface mounts to target BGA land pattern.

| SF-BGA303A-B-11 Drawing                                                                                                     | Status: Released             | Scale | -         | Rev: A | Tolerances: diameters $\pm 0.03$ mm [ $\pm 0.001$ "],<br>PCB perimeters $\pm 0.13$ mm [ $\pm 0.005$ "],<br>PCB thicknesses $\pm 0.18$ mm [ $\pm 0.007$ "],<br>pitches (from true position) $\pm 0.08$ mm [ $\pm 0.003$ "],<br>all other tolerances $\pm 0.13$ mm [ $\pm 0.005$ "] |  |
|-----------------------------------------------------------------------------------------------------------------------------|------------------------------|-------|-----------|--------|-----------------------------------------------------------------------------------------------------------------------------------------------------------------------------------------------------------------------------------------------------------------------------------|--|
| © 2004 IRONWOOD ELECTRONICS, INC.<br>PO BOX 21151 ST. PAUL, MN 55121<br>Tele: (651) 452-8100<br>www.ironwoodelectronics.com | Drawing: B. Roux             |       | Date:10/2 | 1/04   |                                                                                                                                                                                                                                                                                   |  |
|                                                                                                                             | File: SF-BGA303A-B-11 Dwg.mc | d     | Modified: |        | unless stated otherwise. Materials and<br>specifications are subject to change without notice.                                                                                                                                                                                    |  |