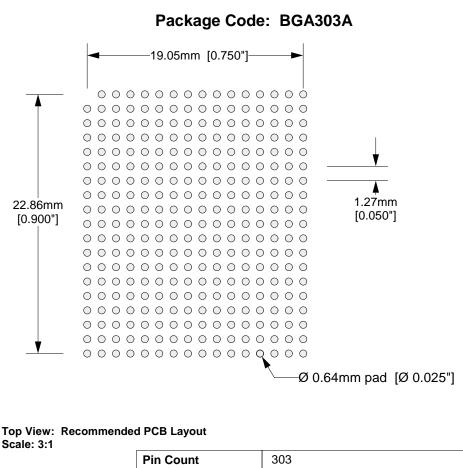

| Pin Count            | 303                             |
|----------------------|---------------------------------|
| Array Size           | 16X19                           |
| Pitch                | 1.27mm[0.050"]                  |
| Perimeter size (XxY) | 21.0mm[0.827"] x 25.0mm[0.984"] |
| MGA Location (CxD)   | 0.97mm[0.038"] x 1.07mm[0.042"] |
| Ball Thickness (B)   | 0.61mm[0.024"]                  |

## Description: BGA Emulator Foot (SM base).

303 position terminal pins (MGA, Mini-grid Array) to solder balls. Surface mounts to target BGA land pattern.

| SF-BGA303A-B-11 Drawing                                                                                                     | Status: Released             | Scale | -         | Rev: A | Tolerances: diameters $\pm 0.03$ mm [ $\pm 0.001$ "],<br>PCB perimeters $\pm 0.13$ mm [ $\pm 0.005$ "],<br>PCB thicknesses $\pm 0.18$ mm [ $\pm 0.007$ "],<br>pitches (from true position) $\pm 0.08$ mm [ $\pm 0.003$ "],<br>all other tolerances $\pm 0.13$ mm [ $\pm 0.005$ "] |  |
|-----------------------------------------------------------------------------------------------------------------------------|------------------------------|-------|-----------|--------|-----------------------------------------------------------------------------------------------------------------------------------------------------------------------------------------------------------------------------------------------------------------------------------|--|
| © 2004 IRONWOOD ELECTRONICS, INC.<br>PO BOX 21151 ST. PAUL, MN 55121<br>Tele: (651) 452-8100<br>www.ironwoodelectronics.com | Drawing: B. Roux             |       | Date:10/2 | 1/04   |                                                                                                                                                                                                                                                                                   |  |
|                                                                                                                             | File: SF-BGA303A-B-11 Dwg.mc | d     | Modified: |        | unless stated otherwise. Materials and<br>specifications are subject to change without notice.                                                                                                                                                                                    |  |