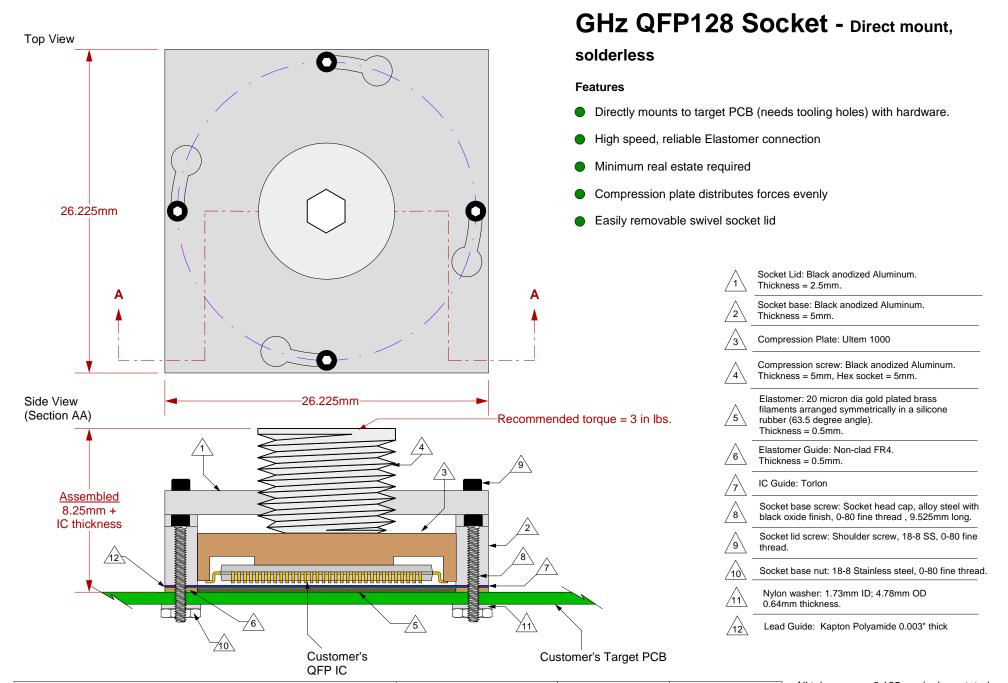

|  | SG-QFE-7000 Drawing                                                                      | Status: Released      | Scale: - |                   | Rev: F |
|--|------------------------------------------------------------------------------------------|-----------------------|----------|-------------------|--------|
|  | © 2009 IRONWOOD ELECTRONICS, INC.<br>Tele: (800) 404-0204<br>www.ironwoodelectronics.com | Drawing: H. Hansen    |          | Date: 8/1/06      |        |
|  |                                                                                          | File: SG-QFE-7000 Dwg |          | Modified: 3/26/14 |        |

All tolerances: ±0.125mm (unless stated otherwise). Materials and specifications are subject to change without notice.

Target PCB Recommendations
Total thickness: 1.6mm min.
Plating: Gold or Solder finish

PCB Pad height: Same or higher than solder mask

NOTE: Steel backing plate may be required based on end user's application

Recommended PCB Layout Tolerances: ±0.025mm [±0.001"] unless stated otherwise.

| SG-C     | Status: Released                                                                         | Scale: -              |  | Rev: F            |  |
|----------|------------------------------------------------------------------------------------------|-----------------------|--|-------------------|--|
| © 2009 I | © 2009 IRONWOOD ELECTRONICS, INC.<br>Tele: (800) 404-0204<br>www.ironwoodelectronics.com | Drawing: H. Hansen    |  | Date: 8/1/06      |  |
| w        |                                                                                          | File: SG-QFE-7000 Dwg |  | Modified: 3/26/14 |  |