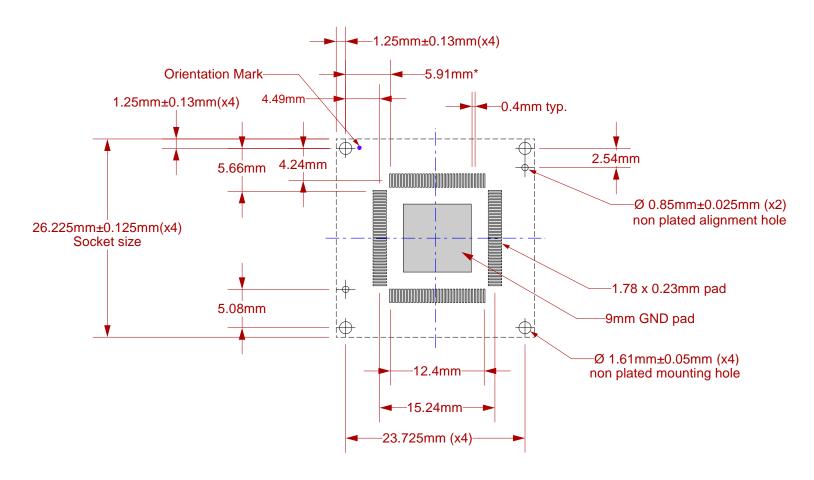

All tolerances: ±0.125mm (unless stated otherwise). Materials and specifications are subject to change without notice.

Target PCB Recommendations
Total thickness: 1.6mm min.
Plating: Gold or Solder finish

PCB Pad height: Same or higher than solder mask

NOTE: Steel backing plate may be required based on end user's application

Recommended PCB Layout Tolerances: ±0.025mm [±0.001"] unless stated otherwise.

| SG-C     | Status: Released                                                                         | Scale: -              |  | Rev: F            |  |
|----------|------------------------------------------------------------------------------------------|-----------------------|--|-------------------|--|
| © 2009 I | © 2009 IRONWOOD ELECTRONICS, INC.<br>Tele: (800) 404-0204<br>www.ironwoodelectronics.com | Drawing: H. Hansen    |  | Date: 8/1/06      |  |
| w        |                                                                                          | File: SG-QFE-7000 Dwg |  | Modified: 3/26/14 |  |