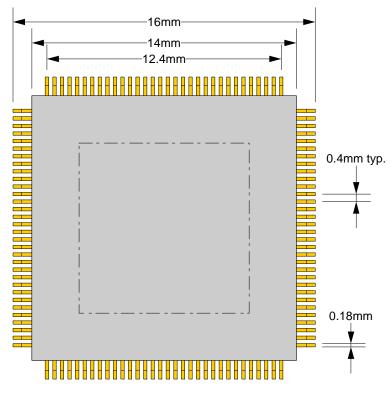

## Compatible QFP Spec

## TOP VIEW (Reference Only)

Top View

| Ironwood Package codes accommodated |      |       |             |             |             |  |  |  |
|-------------------------------------|------|-------|-------------|-------------|-------------|--|--|--|
| Pkg. Code                           | Pins | Pitch | Body Size   | Tip to tip  | foot length |  |  |  |
| QFE128SD                            | 128  | 0.4mm | 14mm x 14mm | 16mm x 16mm | 0.6mm       |  |  |  |