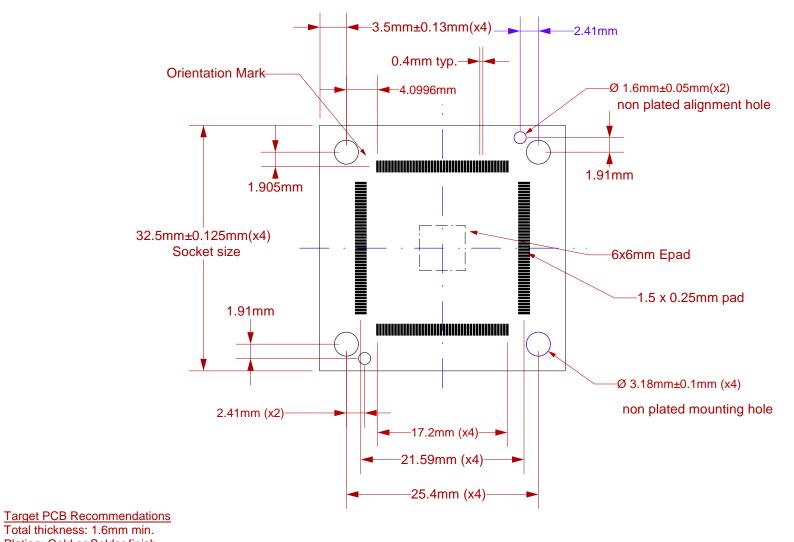

All tolerances:  $\pm 0.125$ mm (unless stated otherwise). Materials and specifications are subject to change without notice.

GE 1 of 3

Plating: Gold or Solder finish PCB Pad height: Same or higher than solder mask

NOTE: backing plate may be required based on end user's application

Recommended PCB Layout Tolerances: ±0.025mm [±0.001"] unless stated otherwise.

| SG-QFE-7003 Drawing                                                                                                                     | Status: Released      | Scale: | 2:1              | Rev: C |
|-----------------------------------------------------------------------------------------------------------------------------------------|-----------------------|--------|------------------|--------|
| © 2009 IRONWOOD ELECTRONICS, INC.<br>11351 Rupp Dr. Ste 400 Burnsville, MN 55337<br>Tele: (952) 229-8200<br>www.ironwoodelectronics.com | Drawing: A. Evans     |        | Date: 6/18/08    |        |
|                                                                                                                                         | File: SG-QFE-7003 Dwg |        | Modified: 5/7/10 |        |

## PAGE 2 of 3

| SG-QFE-7003 Drawing                                                                                                                     | Status: Relased       | Scale | : -              | Rev: C |
|-----------------------------------------------------------------------------------------------------------------------------------------|-----------------------|-------|------------------|--------|
| © 2009 IRONWOOD ELECTRONICS, INC.<br>11351 Rupp Dr. Ste 400 Burnsville, MN 55337<br>Tele: (952) 229-8200<br>www.ironwoodelectronics.com | Drawing: A. Evans     |       | Date: 6/18/08    |        |
|                                                                                                                                         | File: SG-QFE-7003 Dwg |       | Modified: 5/7/10 |        |