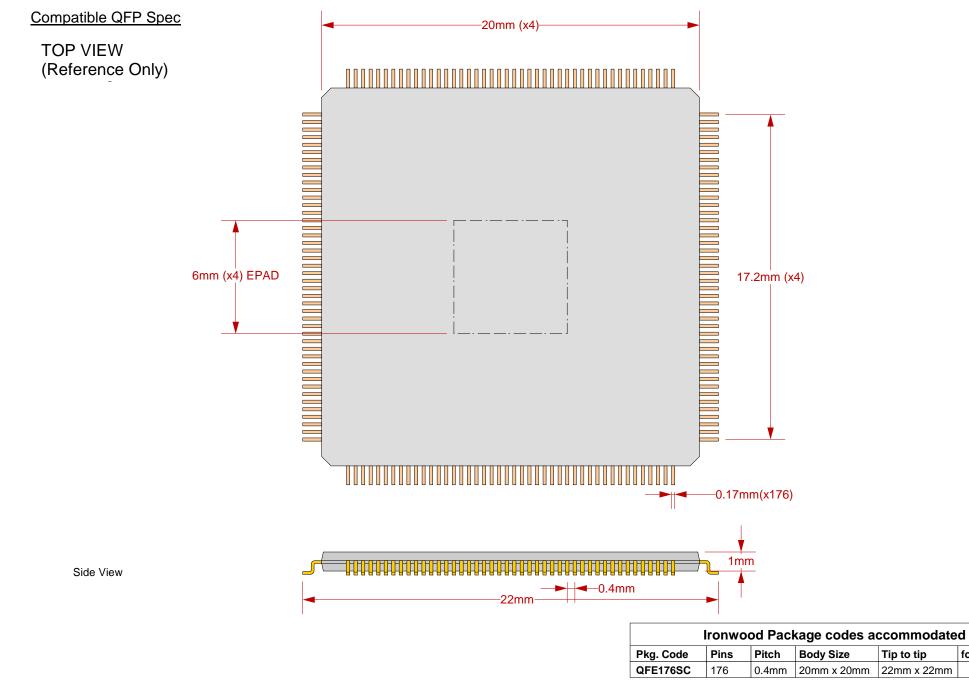

| Status: Released      | Scale: | 2:1              | Rev: C |
|-----------------------------------------------------------------------------------------------------------------------------------------|-----------------------|--------|------------------|--------|
| © 2009 IRONWOOD ELECTRONICS, INC.<br>11351 Rupp Dr. Ste 400 Burnsville, MN 55337<br>Tele: (952) 229-8200<br>www.ironwoodelectronics.com | Drawing: A. Evans     |        | Date: 6/18/08    |        |
|                                                                                                                                         | File: SG-QFE-7003 Dwg |        | Modified: 5/7/10 |        |

## PAGE 2 of 3



| SG-QFE-7003 Drawing                                                                                                                     | Status: Relased       | Scale | : -              | Rev: C |
|-----------------------------------------------------------------------------------------------------------------------------------------|-----------------------|-------|------------------|--------|
| © 2009 IRONWOOD ELECTRONICS, INC.<br>11351 Rupp Dr. Ste 400 Burnsville, MN 55337<br>Tele: (952) 229-8200<br>www.ironwoodelectronics.com | Drawing: A. Evans     |       | Date: 6/18/08    |        |
|                                                                                                                                         | File: SG-QFE-7003 Dwg |       | Modified: 5/7/10 |