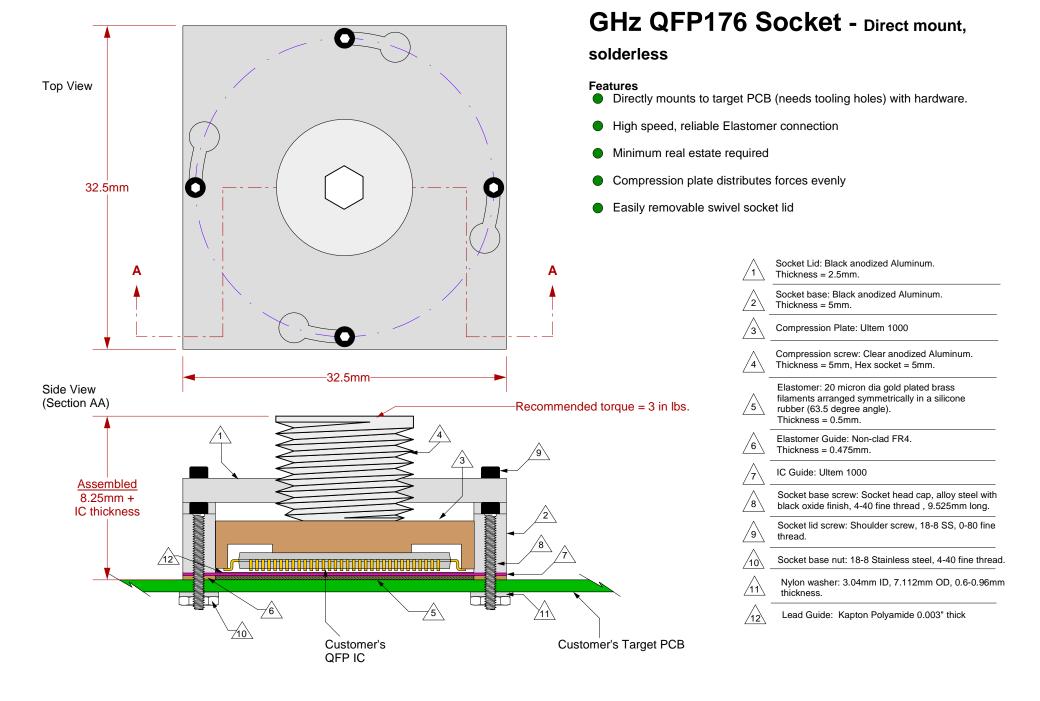

All tolerances:  $\pm 0.125$ mm (unless stated otherwise). Materials and specifications are subject to change without notice.

GE 1 of 3

Plating: Gold or Solder finish PCB Pad height: Same or higher than solder mask