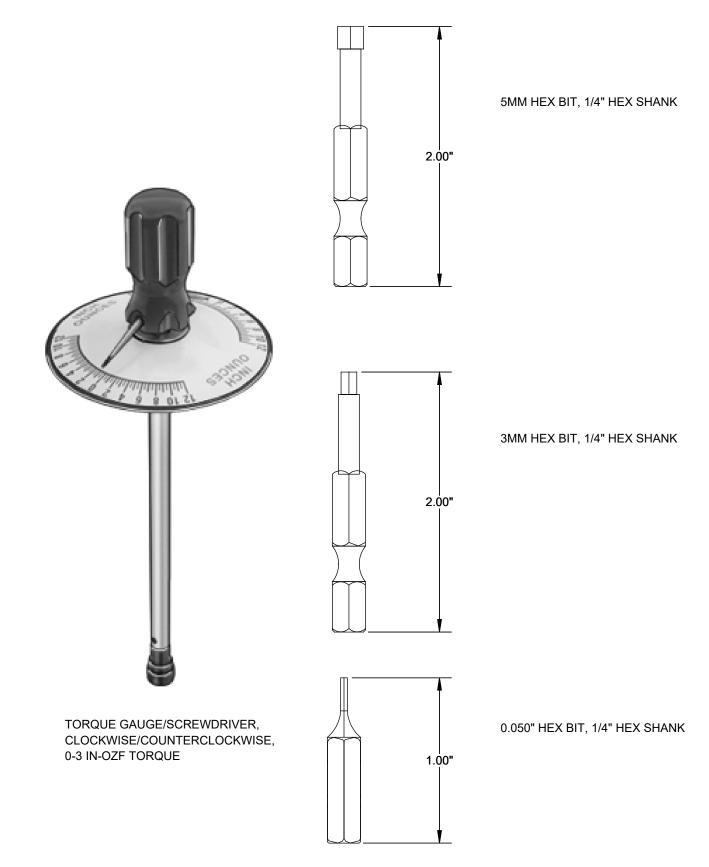

## Description: TL-Torquedriver-13, 0-3 IN-OZF Torque

Primary dimension units are millimeters, Secondary dimension units are [inches].

Tolerances: Hole diameters ±0.03mm [±0.001"], Pitches (from true position) ±0.025mm [±0.001"], substrate thickness tolerance ±10%, all other tolerances ±0.13mm [±0.005"] unless stated otherwise. Materials and specifications are subject to change without notice.