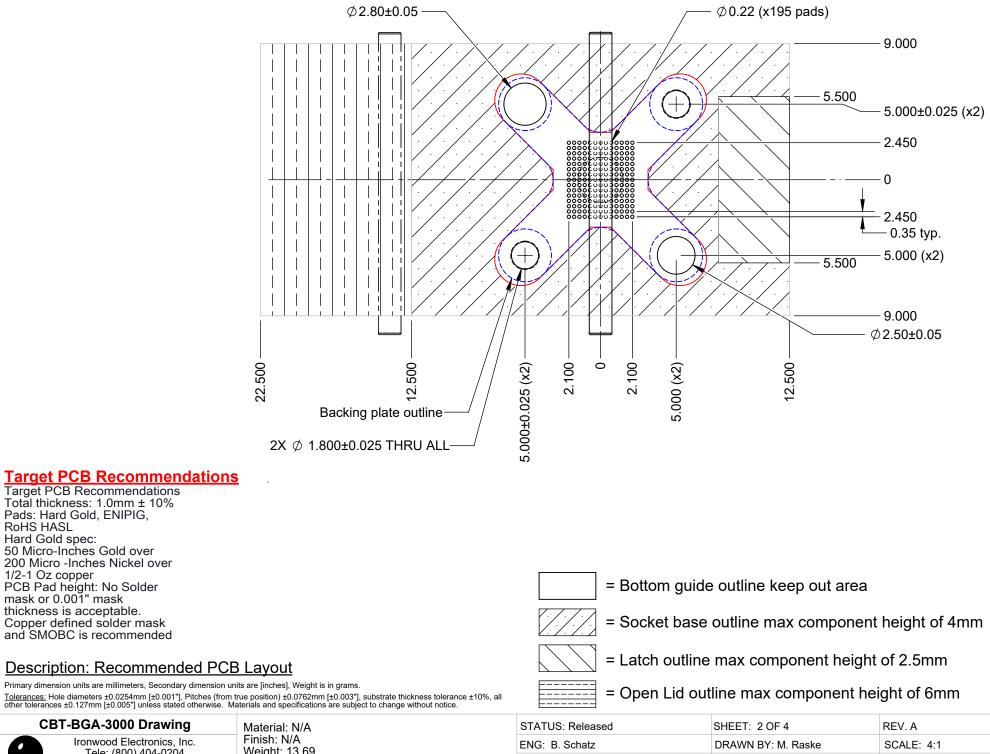

FILE: CBT-BGA-3000 Dwg

DATE: 06/15/2016

1/2-1 Oz copper PCB Pad height: No Solder mask or 0.001" mask thickness is acceptable. Copper defined solder mask and SMOBC is recommended

**RoHS HASL** Hard Gold spec:

## **Description: Compatible BGA**

Primary dimension units are millimeters, Secondary dimension units are [inches], Weight is in grams. <u>Tolerances:</u> Hole diameters ±0.03mm [±0.001"], Pitches (from true position) ±0.025mm [±0.001"], substrate thickness tolerance ±10%, all other tolerances ±0.13mm [±0.005"] unless stated otherwise. Materials and specifications are subject to change without notice.