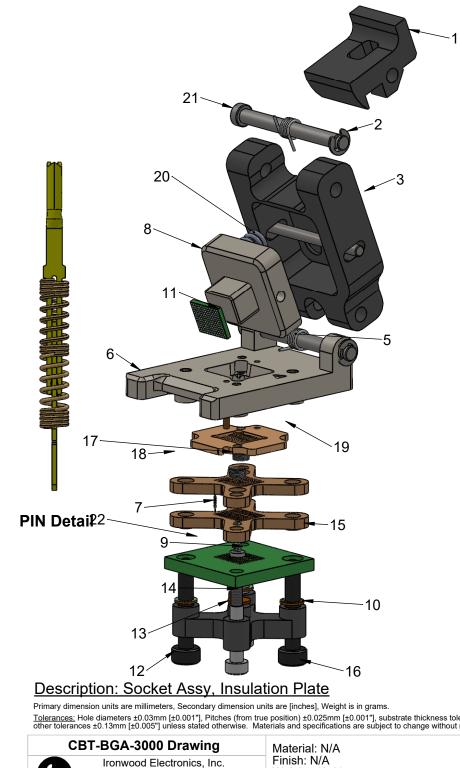

To make proper alignment when mounting the socket to the PCB insert the smaller shoulder screws before inseting the larger cap screws

0.255

195

4.715 BSC

5.455 BSC 0.35 BSC

13 x 15

|                                           |                                                             | ON                                                                                                                                                                                                                                                                                                                                                                                                     | Material                                                                                                                                                                                                                                                                                                                                                                                                                                                                                                        |
|-------------------------------------------|-------------------------------------------------------------|--------------------------------------------------------------------------------------------------------------------------------------------------------------------------------------------------------------------------------------------------------------------------------------------------------------------------------------------------------------------------------------------------------|-----------------------------------------------------------------------------------------------------------------------------------------------------------------------------------------------------------------------------------------------------------------------------------------------------------------------------------------------------------------------------------------------------------------------------------------------------------------------------------------------------------------|
| Latch                                     |                                                             |                                                                                                                                                                                                                                                                                                                                                                                                        | PPS                                                                                                                                                                                                                                                                                                                                                                                                                                                                                                             |
|                                           | Snap ring                                                   |                                                                                                                                                                                                                                                                                                                                                                                                        | Steel                                                                                                                                                                                                                                                                                                                                                                                                                                                                                                           |
|                                           |                                                             | k                                                                                                                                                                                                                                                                                                                                                                                                      | PPS                                                                                                                                                                                                                                                                                                                                                                                                                                                                                                             |
|                                           | Lid pin                                                     |                                                                                                                                                                                                                                                                                                                                                                                                        | Steel                                                                                                                                                                                                                                                                                                                                                                                                                                                                                                           |
|                                           | •                                                           | •                                                                                                                                                                                                                                                                                                                                                                                                      | Steel                                                                                                                                                                                                                                                                                                                                                                                                                                                                                                           |
|                                           | 0                                                           |                                                                                                                                                                                                                                                                                                                                                                                                        | Steel                                                                                                                                                                                                                                                                                                                                                                                                                                                                                                           |
| Stam                                      | ped Pin, 0.35mr                                             | n SBT-BGA                                                                                                                                                                                                                                                                                                                                                                                              | N/A                                                                                                                                                                                                                                                                                                                                                                                                                                                                                                             |
|                                           | Spring pir                                                  | 1                                                                                                                                                                                                                                                                                                                                                                                                      | Au/Ni plated                                                                                                                                                                                                                                                                                                                                                                                                                                                                                                    |
|                                           | Target PC                                                   | B                                                                                                                                                                                                                                                                                                                                                                                                      | FR4 High temp                                                                                                                                                                                                                                                                                                                                                                                                                                                                                                   |
|                                           | Insulating was                                              | sher                                                                                                                                                                                                                                                                                                                                                                                                   | Kapton                                                                                                                                                                                                                                                                                                                                                                                                                                                                                                          |
|                                           | Mounting Sc                                                 | rew                                                                                                                                                                                                                                                                                                                                                                                                    | Steel                                                                                                                                                                                                                                                                                                                                                                                                                                                                                                           |
|                                           | Backing Pla                                                 | ate                                                                                                                                                                                                                                                                                                                                                                                                    | Aluminum                                                                                                                                                                                                                                                                                                                                                                                                                                                                                                        |
|                                           | Insulating cir                                              | rcle                                                                                                                                                                                                                                                                                                                                                                                                   | Kapton                                                                                                                                                                                                                                                                                                                                                                                                                                                                                                          |
|                                           | Target PC                                                   | В                                                                                                                                                                                                                                                                                                                                                                                                      | N/A                                                                                                                                                                                                                                                                                                                                                                                                                                                                                                             |
| Bottom                                    | Guide BGA195                                                | 0.35mm pitch                                                                                                                                                                                                                                                                                                                                                                                           | Semitron MDS 100                                                                                                                                                                                                                                                                                                                                                                                                                                                                                                |
|                                           |                                                             | •                                                                                                                                                                                                                                                                                                                                                                                                      | Aluminum                                                                                                                                                                                                                                                                                                                                                                                                                                                                                                        |
|                                           | Floating guide                                              | spring                                                                                                                                                                                                                                                                                                                                                                                                 | Steel                                                                                                                                                                                                                                                                                                                                                                                                                                                                                                           |
|                                           | Compatible E                                                | BGA                                                                                                                                                                                                                                                                                                                                                                                                    | N/A                                                                                                                                                                                                                                                                                                                                                                                                                                                                                                             |
| Floating                                  | Guide BGA195                                                | 0.35mm pitch                                                                                                                                                                                                                                                                                                                                                                                           | Aluminum                                                                                                                                                                                                                                                                                                                                                                                                                                                                                                        |
|                                           | Wave Sprir                                                  | ng                                                                                                                                                                                                                                                                                                                                                                                                     | Steel                                                                                                                                                                                                                                                                                                                                                                                                                                                                                                           |
|                                           | Hinge Pin                                                   | 1                                                                                                                                                                                                                                                                                                                                                                                                      | Steel                                                                                                                                                                                                                                                                                                                                                                                                                                                                                                           |
| Metric Cheese Head Slotted Machine Screw, |                                                             | 18-8 Stainless Steel                                                                                                                                                                                                                                                                                                                                                                                   |                                                                                                                                                                                                                                                                                                                                                                                                                                                                                                                 |
| Alignment                                 | Pin 1/32" dia. x1                                           | .75mm Ing Brass                                                                                                                                                                                                                                                                                                                                                                                        | Brass 360                                                                                                                                                                                                                                                                                                                                                                                                                                                                                                       |
|                                           | 10.000 (x4)                                                 | Ø 3.000<br>Ø 3.500 (x4)<br>KING PLATE DETAIL                                                                                                                                                                                                                                                                                                                                                           |                                                                                                                                                                                                                                                                                                                                                                                                                                                                                                                 |
|                                           |                                                             | SHEET: 4 OF 4                                                                                                                                                                                                                                                                                                                                                                                          | REV. A                                                                                                                                                                                                                                                                                                                                                                                                                                                                                                          |
| STATI IS Polooog                          |                                                             |                                                                                                                                                                                                                                                                                                                                                                                                        |                                                                                                                                                                                                                                                                                                                                                                                                                                                                                                                 |
| STATUS: Release<br>ENG: B. Schatz         | eu                                                          | DRAWN BY: M. Raske                                                                                                                                                                                                                                                                                                                                                                                     | SCALE: 2:1                                                                                                                                                                                                                                                                                                                                                                                                                                                                                                      |
|                                           | Bottom<br>Floating<br>Metric Chee<br>M1 Size<br>Alignment I | Socket Lid<br>Lid pin<br>Torsion Spri<br>Alignment F<br>Stamped Pin, 0.35mr<br>Spring pir<br>Target PC<br>Insulating wa<br>Mounting Sc<br>Backing Pla<br>Insulating cir<br>Target PC<br>Bottom Guide BGA195<br>Socket Bas<br>Floating guide S<br>Compatible E<br>Floating Guide BGA195<br>Wave Sprir<br>Hinge Pin<br>Metric Cheese Head Slotte<br>M1 Size, 4 mm Length,<br>Alignment Pin 1/32" dia. x1 | Socket Lid<br>Lid pin<br>Torsion Spring<br>Alignment Pin<br>Stamped Pin, 0.35mm SBT-BGA<br>Spring pin<br>Target PCB<br>Insulating washer<br>Mounting Screw<br>Backing Plate<br>Insulating circle<br>Target PCB<br>Bottom Guide BGA195 0.35mm pitch<br>Socket Base<br>Floating guide spring<br>Compatible BGA<br>Floating Guide BGA195 0.35mm pitch<br>Wave Spring<br>Hinge Pin<br>Metric Cheese Head Slotted Machine Screw,<br>M1 Size, 4 mm Length, .25 mm Pitch<br>Alignment Pin 1/32" dia. x1.75mm Ing Brass |