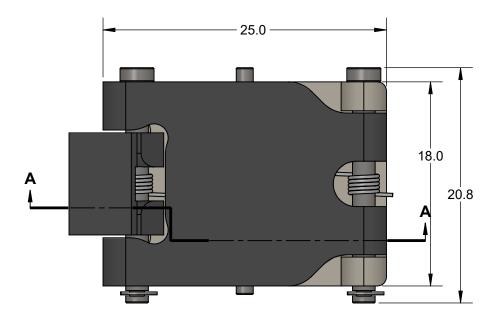

To make proper alignment when mounting the socket to the PCB insert the smaller shoulder screws before inseting the larger cap screws

# Description: CBT-BGA195 13x15 array 0.35mm pitch Snap Lid

Primary dimension units are millimeters, Secondary dimension units are [inches], Weight is in grams.

Tolerances: Hole diameters ±0.03mm [±0.001"]. Pitches (from true position) ±0.025mm [±0.001"], substrate thickness tolerance ±10%, all other tolerances ±0.13mm [±0.005"] unless stated otherwise. Materials and specifications are subject to change without notice.