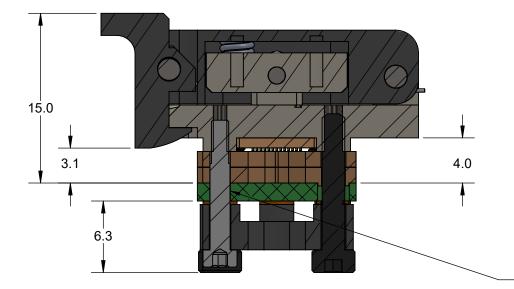

### CBT-BGA-3000 Drawing

Ironwood Electronics, Inc. Tele: (800) 404-0204 www.ironwoodelectronics.com

Weight: 13.69

- 1. Dimensions are in millimeters.
- 2. Interpret dimensions and tolerances per ASME Y14.5M-1994.
- 3. Dimension b is measured at the maximum solder ball diameter, parallel to datum plane Z.
- 4. Datum Z (seating plane) is defined by the spherical crowns of the solder balls.
- 5. Parallelism measurement shall exclude any effect of mark on top surface of package.

DIM

А

A1

b

D

Е

е

PIN COUNT

ARRAY

Minimum

0.454

0.15

0.195

Maximum

0.55

0.18

0.255

195

4.715 BSC

5.455 BSC 0.35 BSC

13 x 15

|                                           |                                                             | ON                                                                                                                                                                                                                                                                                                                                                                                                     | Material                                                                                                                                                                                                                                                                                                                                                                                                                                                                                                        |
|-------------------------------------------|-------------------------------------------------------------|--------------------------------------------------------------------------------------------------------------------------------------------------------------------------------------------------------------------------------------------------------------------------------------------------------------------------------------------------------------------------------------------------------|-----------------------------------------------------------------------------------------------------------------------------------------------------------------------------------------------------------------------------------------------------------------------------------------------------------------------------------------------------------------------------------------------------------------------------------------------------------------------------------------------------------------|
| Latch                                     |                                                             |                                                                                                                                                                                                                                                                                                                                                                                                        | PPS                                                                                                                                                                                                                                                                                                                                                                                                                                                                                                             |
|                                           | Snap ring                                                   |                                                                                                                                                                                                                                                                                                                                                                                                        | Steel                                                                                                                                                                                                                                                                                                                                                                                                                                                                                                           |
|                                           |                                                             | k                                                                                                                                                                                                                                                                                                                                                                                                      | PPS                                                                                                                                                                                                                                                                                                                                                                                                                                                                                                             |
|                                           | Lid pin                                                     |                                                                                                                                                                                                                                                                                                                                                                                                        | Steel                                                                                                                                                                                                                                                                                                                                                                                                                                                                                                           |
|                                           | •                                                           | •                                                                                                                                                                                                                                                                                                                                                                                                      | Steel                                                                                                                                                                                                                                                                                                                                                                                                                                                                                                           |
|                                           | 0                                                           |                                                                                                                                                                                                                                                                                                                                                                                                        | Steel                                                                                                                                                                                                                                                                                                                                                                                                                                                                                                           |
| Stam                                      | ped Pin, 0.35mr                                             | n SBT-BGA                                                                                                                                                                                                                                                                                                                                                                                              | N/A                                                                                                                                                                                                                                                                                                                                                                                                                                                                                                             |
|                                           | Spring pir                                                  | 1                                                                                                                                                                                                                                                                                                                                                                                                      | Au/Ni plated                                                                                                                                                                                                                                                                                                                                                                                                                                                                                                    |
|                                           | Target PC                                                   | B                                                                                                                                                                                                                                                                                                                                                                                                      | FR4 High temp                                                                                                                                                                                                                                                                                                                                                                                                                                                                                                   |
|                                           | Insulating was                                              | sher                                                                                                                                                                                                                                                                                                                                                                                                   | Kapton                                                                                                                                                                                                                                                                                                                                                                                                                                                                                                          |
|                                           | Mounting Sc                                                 | rew                                                                                                                                                                                                                                                                                                                                                                                                    | Steel                                                                                                                                                                                                                                                                                                                                                                                                                                                                                                           |
|                                           | Backing Pla                                                 | ate                                                                                                                                                                                                                                                                                                                                                                                                    | Aluminum                                                                                                                                                                                                                                                                                                                                                                                                                                                                                                        |
|                                           | Insulating cir                                              | rcle                                                                                                                                                                                                                                                                                                                                                                                                   | Kapton                                                                                                                                                                                                                                                                                                                                                                                                                                                                                                          |
|                                           | Target PC                                                   | В                                                                                                                                                                                                                                                                                                                                                                                                      | N/A                                                                                                                                                                                                                                                                                                                                                                                                                                                                                                             |
| Bottom                                    | Guide BGA195                                                | 0.35mm pitch                                                                                                                                                                                                                                                                                                                                                                                           | Semitron MDS 100                                                                                                                                                                                                                                                                                                                                                                                                                                                                                                |
|                                           |                                                             | •                                                                                                                                                                                                                                                                                                                                                                                                      | Aluminum                                                                                                                                                                                                                                                                                                                                                                                                                                                                                                        |
|                                           | Floating guide                                              | spring                                                                                                                                                                                                                                                                                                                                                                                                 | Steel                                                                                                                                                                                                                                                                                                                                                                                                                                                                                                           |
|                                           | Compatible E                                                | BGA                                                                                                                                                                                                                                                                                                                                                                                                    | N/A                                                                                                                                                                                                                                                                                                                                                                                                                                                                                                             |
| Floating                                  | Guide BGA195                                                | 0.35mm pitch                                                                                                                                                                                                                                                                                                                                                                                           | Aluminum                                                                                                                                                                                                                                                                                                                                                                                                                                                                                                        |
|                                           | Wave Sprir                                                  | ng                                                                                                                                                                                                                                                                                                                                                                                                     | Steel                                                                                                                                                                                                                                                                                                                                                                                                                                                                                                           |
|                                           | Hinge Pin                                                   | 1                                                                                                                                                                                                                                                                                                                                                                                                      | Steel                                                                                                                                                                                                                                                                                                                                                                                                                                                                                                           |
| Metric Cheese Head Slotted Machine Screw, |                                                             | 18-8 Stainless Steel                                                                                                                                                                                                                                                                                                                                                                                   |                                                                                                                                                                                                                                                                                                                                                                                                                                                                                                                 |
| Alignment                                 | Pin 1/32" dia. x1                                           | .75mm Ing Brass                                                                                                                                                                                                                                                                                                                                                                                        | Brass 360                                                                                                                                                                                                                                                                                                                                                                                                                                                                                                       |
|                                           | 10.000 (x4)                                                 | Ø 3.000<br>Ø 3.500 (x4)<br>KING PLATE DETAIL                                                                                                                                                                                                                                                                                                                                                           |                                                                                                                                                                                                                                                                                                                                                                                                                                                                                                                 |
|                                           |                                                             | SHEET: 4 OF 4                                                                                                                                                                                                                                                                                                                                                                                          | REV. A                                                                                                                                                                                                                                                                                                                                                                                                                                                                                                          |
| STATI IS Polooog                          |                                                             |                                                                                                                                                                                                                                                                                                                                                                                                        |                                                                                                                                                                                                                                                                                                                                                                                                                                                                                                                 |
| STATUS: Release<br>ENG: B. Schatz         | eu                                                          | DRAWN BY: M. Raske                                                                                                                                                                                                                                                                                                                                                                                     | SCALE: 2:1                                                                                                                                                                                                                                                                                                                                                                                                                                                                                                      |
|                                           | Bottom<br>Floating<br>Metric Chee<br>M1 Size<br>Alignment I | Socket Lid<br>Lid pin<br>Torsion Spri<br>Alignment F<br>Stamped Pin, 0.35mr<br>Spring pir<br>Target PC<br>Insulating wa<br>Mounting Sc<br>Backing Pla<br>Insulating cir<br>Target PC<br>Bottom Guide BGA195<br>Socket Bas<br>Floating guide S<br>Compatible E<br>Floating Guide BGA195<br>Wave Sprir<br>Hinge Pin<br>Metric Cheese Head Slotte<br>M1 Size, 4 mm Length,<br>Alignment Pin 1/32" dia. x1 | Socket Lid<br>Lid pin<br>Torsion Spring<br>Alignment Pin<br>Stamped Pin, 0.35mm SBT-BGA<br>Spring pin<br>Target PCB<br>Insulating washer<br>Mounting Screw<br>Backing Plate<br>Insulating circle<br>Target PCB<br>Bottom Guide BGA195 0.35mm pitch<br>Socket Base<br>Floating guide spring<br>Compatible BGA<br>Floating Guide BGA195 0.35mm pitch<br>Wave Spring<br>Hinge Pin<br>Metric Cheese Head Slotted Machine Screw,<br>M1 Size, 4 mm Length, .25 mm Pitch<br>Alignment Pin 1/32" dia. x1.75mm Ing Brass |