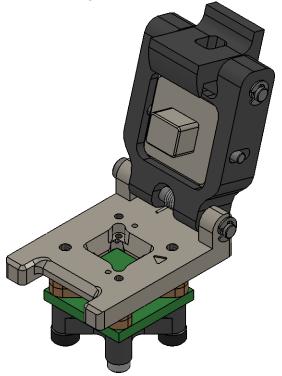

# SBT-BGA DIRECT MOUNT, SOLDERLESS SOCKET FOR **BURN-IN AND TEST APPLICATIONS**

### FEATURES:

Wide temperature range (-55C to +135C ) High current capability (up to 0.5A ) Excellent signal integrity at high frequencies Low and stable contact resistance for reliable production yield Highly compliant to accommodate wide co-planarity variations Automated probe manufacturing enables low cost and short lead time