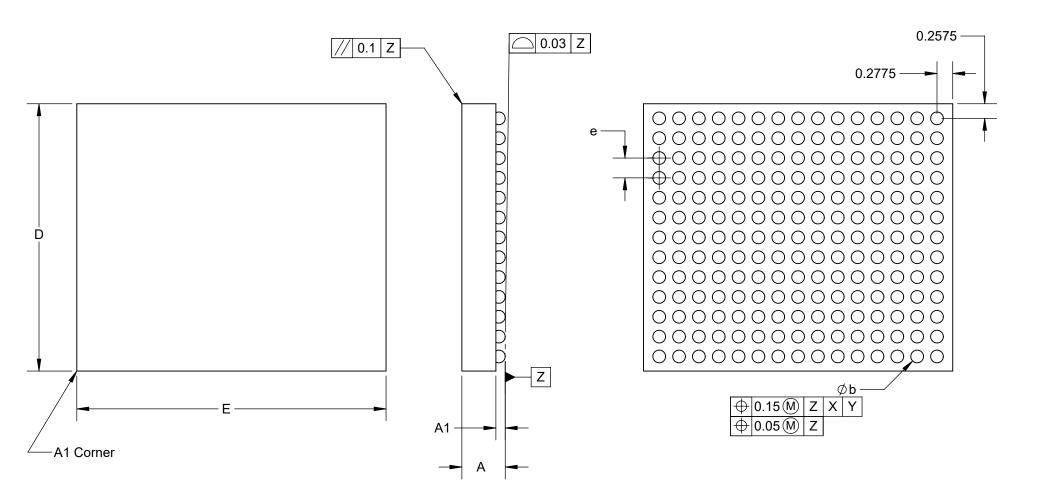

# Description: CBT-BGA195 13x15 array 0.35mm pitch Snap Lid

Primary dimension units are millimeters, Secondary dimension units are [inches], Weight is in grams.

Tolerances: Hole diameters ±0.03mm [±0.001"]. Pitches (from true position) ±0.025mm [±0.001"], substrate thickness tolerance ±10%, all other tolerances ±0.13mm [±0.005"] unless stated otherwise. Materials and specifications are subject to change without notice.

### CBT-BGA-3000 Drawing

Ironwood Electronics, Inc. Tele: (800) 404-0204 www.ironwoodelectronics.com

Weight: 13.69

- 1. Dimensions are in millimeters.
- 2. Interpret dimensions and tolerances per ASME Y14.5M-1994.
- 3. Dimension b is measured at the maximum solder ball diameter, parallel to datum plane Z.
- 4. Datum Z (seating plane) is defined by the spherical crowns of the solder balls.
- 5. Parallelism measurement shall exclude any effect of mark on top surface of package.

DIM

А

A1

b

D

Е

е

PIN COUNT

ARRAY

Minimum

0.454

0.15

0.195

Maximum

0.55

0.18

0.255

195

4.715 BSC

5.455 BSC 0.35 BSC

13 x 15

|                                           |                                                             | ON                                                                                                                                                                                                                                                                                                                                                                                                     | Material                                                                                                                                                                                                                                                                                                                                                                                                                                                                                                        |
|-------------------------------------------|-------------------------------------------------------------|--------------------------------------------------------------------------------------------------------------------------------------------------------------------------------------------------------------------------------------------------------------------------------------------------------------------------------------------------------------------------------------------------------|-----------------------------------------------------------------------------------------------------------------------------------------------------------------------------------------------------------------------------------------------------------------------------------------------------------------------------------------------------------------------------------------------------------------------------------------------------------------------------------------------------------------|
| Latch                                     |                                                             |                                                                                                                                                                                                                                                                                                                                                                                                        | PPS                                                                                                                                                                                                                                                                                                                                                                                                                                                                                                             |
|                                           | Snap ring                                                   |                                                                                                                                                                                                                                                                                                                                                                                                        | Steel                                                                                                                                                                                                                                                                                                                                                                                                                                                                                                           |
|                                           |                                                             | k                                                                                                                                                                                                                                                                                                                                                                                                      | PPS                                                                                                                                                                                                                                                                                                                                                                                                                                                                                                             |
|                                           | Lid pin                                                     |                                                                                                                                                                                                                                                                                                                                                                                                        | Steel                                                                                                                                                                                                                                                                                                                                                                                                                                                                                                           |
|                                           | •                                                           | •                                                                                                                                                                                                                                                                                                                                                                                                      | Steel                                                                                                                                                                                                                                                                                                                                                                                                                                                                                                           |
|                                           | 0                                                           |                                                                                                                                                                                                                                                                                                                                                                                                        | Steel                                                                                                                                                                                                                                                                                                                                                                                                                                                                                                           |
| Stam                                      | ped Pin, 0.35mr                                             | n SBT-BGA                                                                                                                                                                                                                                                                                                                                                                                              | N/A                                                                                                                                                                                                                                                                                                                                                                                                                                                                                                             |
|                                           | Spring pir                                                  | 1                                                                                                                                                                                                                                                                                                                                                                                                      | Au/Ni plated                                                                                                                                                                                                                                                                                                                                                                                                                                                                                                    |
|                                           | Target PC                                                   | B                                                                                                                                                                                                                                                                                                                                                                                                      | FR4 High temp                                                                                                                                                                                                                                                                                                                                                                                                                                                                                                   |
|                                           | Insulating was                                              | sher                                                                                                                                                                                                                                                                                                                                                                                                   | Kapton                                                                                                                                                                                                                                                                                                                                                                                                                                                                                                          |
|                                           | Mounting Sc                                                 | rew                                                                                                                                                                                                                                                                                                                                                                                                    | Steel                                                                                                                                                                                                                                                                                                                                                                                                                                                                                                           |
|                                           | Backing Pla                                                 | ate                                                                                                                                                                                                                                                                                                                                                                                                    | Aluminum                                                                                                                                                                                                                                                                                                                                                                                                                                                                                                        |
|                                           | Insulating cir                                              | rcle                                                                                                                                                                                                                                                                                                                                                                                                   | Kapton                                                                                                                                                                                                                                                                                                                                                                                                                                                                                                          |
|                                           | Target PC                                                   | В                                                                                                                                                                                                                                                                                                                                                                                                      | N/A                                                                                                                                                                                                                                                                                                                                                                                                                                                                                                             |
| Bottom                                    | Guide BGA195                                                | 0.35mm pitch                                                                                                                                                                                                                                                                                                                                                                                           | Semitron MDS 100                                                                                                                                                                                                                                                                                                                                                                                                                                                                                                |
|                                           |                                                             | •                                                                                                                                                                                                                                                                                                                                                                                                      | Aluminum                                                                                                                                                                                                                                                                                                                                                                                                                                                                                                        |
|                                           | Floating guide                                              | spring                                                                                                                                                                                                                                                                                                                                                                                                 | Steel                                                                                                                                                                                                                                                                                                                                                                                                                                                                                                           |
|                                           | Compatible E                                                | BGA                                                                                                                                                                                                                                                                                                                                                                                                    | N/A                                                                                                                                                                                                                                                                                                                                                                                                                                                                                                             |
| Floating                                  | Guide BGA195                                                | 0.35mm pitch                                                                                                                                                                                                                                                                                                                                                                                           | Aluminum                                                                                                                                                                                                                                                                                                                                                                                                                                                                                                        |
|                                           | Wave Sprir                                                  | ng                                                                                                                                                                                                                                                                                                                                                                                                     | Steel                                                                                                                                                                                                                                                                                                                                                                                                                                                                                                           |
|                                           | Hinge Pin                                                   | 1                                                                                                                                                                                                                                                                                                                                                                                                      | Steel                                                                                                                                                                                                                                                                                                                                                                                                                                                                                                           |
| Metric Cheese Head Slotted Machine Screw, |                                                             | 18-8 Stainless Steel                                                                                                                                                                                                                                                                                                                                                                                   |                                                                                                                                                                                                                                                                                                                                                                                                                                                                                                                 |
| Alignment                                 | Pin 1/32" dia. x1                                           | .75mm Ing Brass                                                                                                                                                                                                                                                                                                                                                                                        | Brass 360                                                                                                                                                                                                                                                                                                                                                                                                                                                                                                       |
|                                           | 10.000 (x4)                                                 | Ø 3.000<br>Ø 3.500 (x4)<br>KING PLATE DETAIL                                                                                                                                                                                                                                                                                                                                                           |                                                                                                                                                                                                                                                                                                                                                                                                                                                                                                                 |
|                                           |                                                             | SHEET: 4 OF 4                                                                                                                                                                                                                                                                                                                                                                                          | REV. A                                                                                                                                                                                                                                                                                                                                                                                                                                                                                                          |
| STATI IS Polooog                          |                                                             |                                                                                                                                                                                                                                                                                                                                                                                                        |                                                                                                                                                                                                                                                                                                                                                                                                                                                                                                                 |
| STATUS: Release<br>ENG: B. Schatz         | eu                                                          | DRAWN BY: M. Raske                                                                                                                                                                                                                                                                                                                                                                                     | SCALE: 2:1                                                                                                                                                                                                                                                                                                                                                                                                                                                                                                      |
|                                           | Bottom<br>Floating<br>Metric Chee<br>M1 Size<br>Alignment I | Socket Lid<br>Lid pin<br>Torsion Spri<br>Alignment F<br>Stamped Pin, 0.35mr<br>Spring pir<br>Target PC<br>Insulating wa<br>Mounting Sc<br>Backing Pla<br>Insulating cir<br>Target PC<br>Bottom Guide BGA195<br>Socket Bas<br>Floating guide S<br>Compatible E<br>Floating Guide BGA195<br>Wave Sprir<br>Hinge Pin<br>Metric Cheese Head Slotte<br>M1 Size, 4 mm Length,<br>Alignment Pin 1/32" dia. x1 | Socket Lid<br>Lid pin<br>Torsion Spring<br>Alignment Pin<br>Stamped Pin, 0.35mm SBT-BGA<br>Spring pin<br>Target PCB<br>Insulating washer<br>Mounting Screw<br>Backing Plate<br>Insulating circle<br>Target PCB<br>Bottom Guide BGA195 0.35mm pitch<br>Socket Base<br>Floating guide spring<br>Compatible BGA<br>Floating Guide BGA195 0.35mm pitch<br>Wave Spring<br>Hinge Pin<br>Metric Cheese Head Slotted Machine Screw,<br>M1 Size, 4 mm Length, .25 mm Pitch<br>Alignment Pin 1/32" dia. x1.75mm Ing Brass |