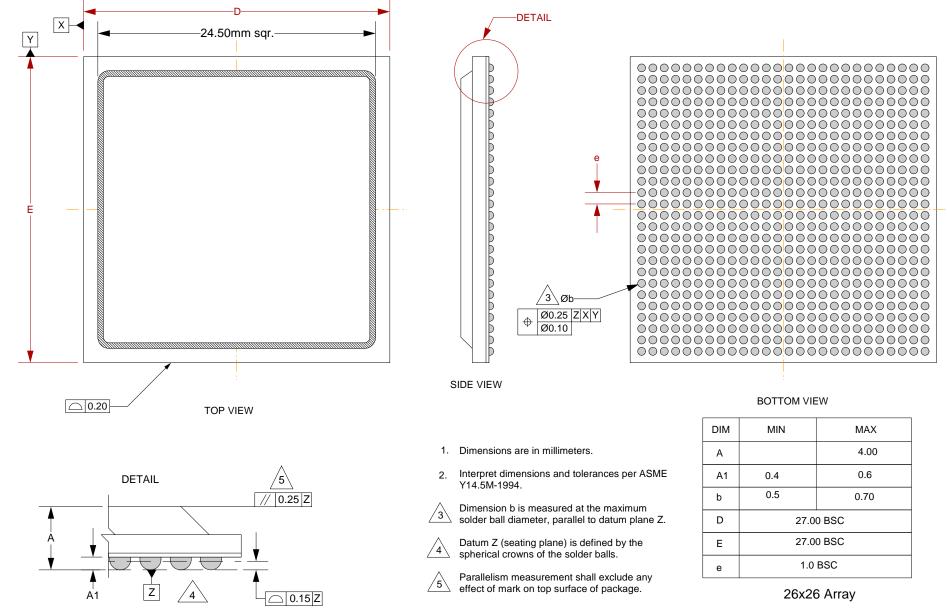

| CG-BGA-4004 Drawing                                                                     | BGA-4004 Drawing Status: Released Scale: |  | Rev: A        |  |             |
|-----------------------------------------------------------------------------------------|------------------------------------------|--|---------------|--|-------------|
| © 2010IRONWOOD ELECTRONICS, INC.<br>Tele: (952) 229-8200<br>www.ironwoodelectronics.com | Drawing: Vinayak R                       |  | Date: 2/17/10 |  | PAGE 5 of 5 |
|                                                                                         | File: CG-BGA-4004 Dwg.mcd                |  | Modified:     |  |             |