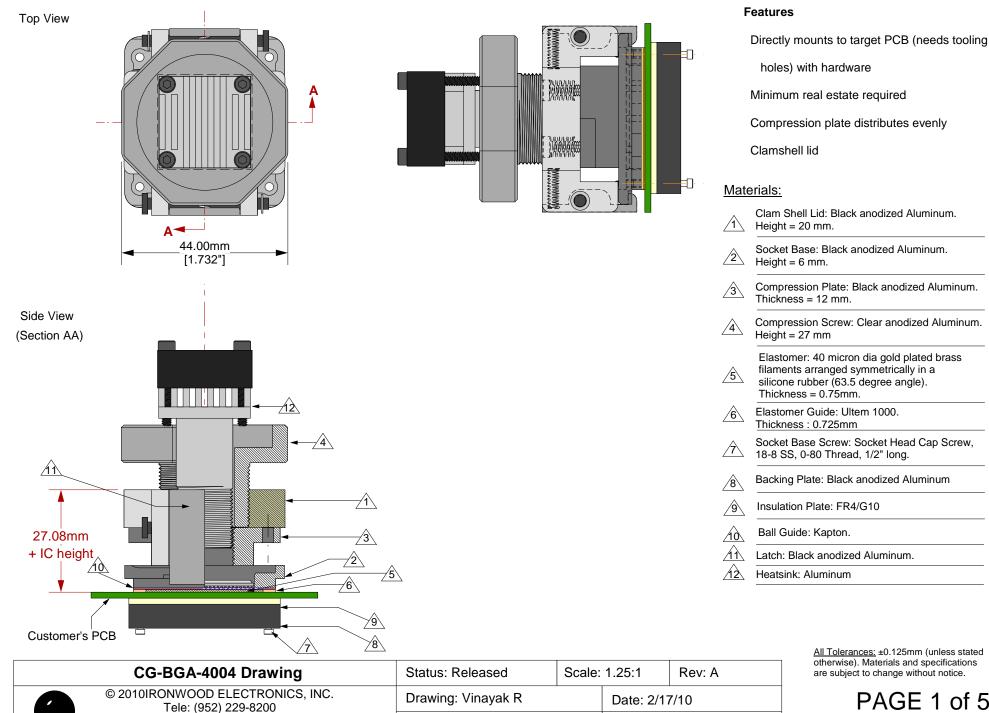

File: CG-BGA-4004 Dwg.mcd

Modified:

www.ironwoodelectronics.com

PAGE 1 of 5

| CG-BGA-4004 Drawing |                                                                                         | Status: Released Sc       |               |  | Rev: A |  |
|---------------------|-----------------------------------------------------------------------------------------|---------------------------|---------------|--|--------|--|
|                     | © 2010IRONWOOD ELECTRONICS, INC.<br>Tele: (952) 229-8200<br>www.ironwoodelectronics.com | Drawing: Vinayak R        | Date: 2/17/10 |  |        |  |
|                     |                                                                                         | File: CG-BGA-4004 Dwg.mcd | Modified:     |  |        |  |