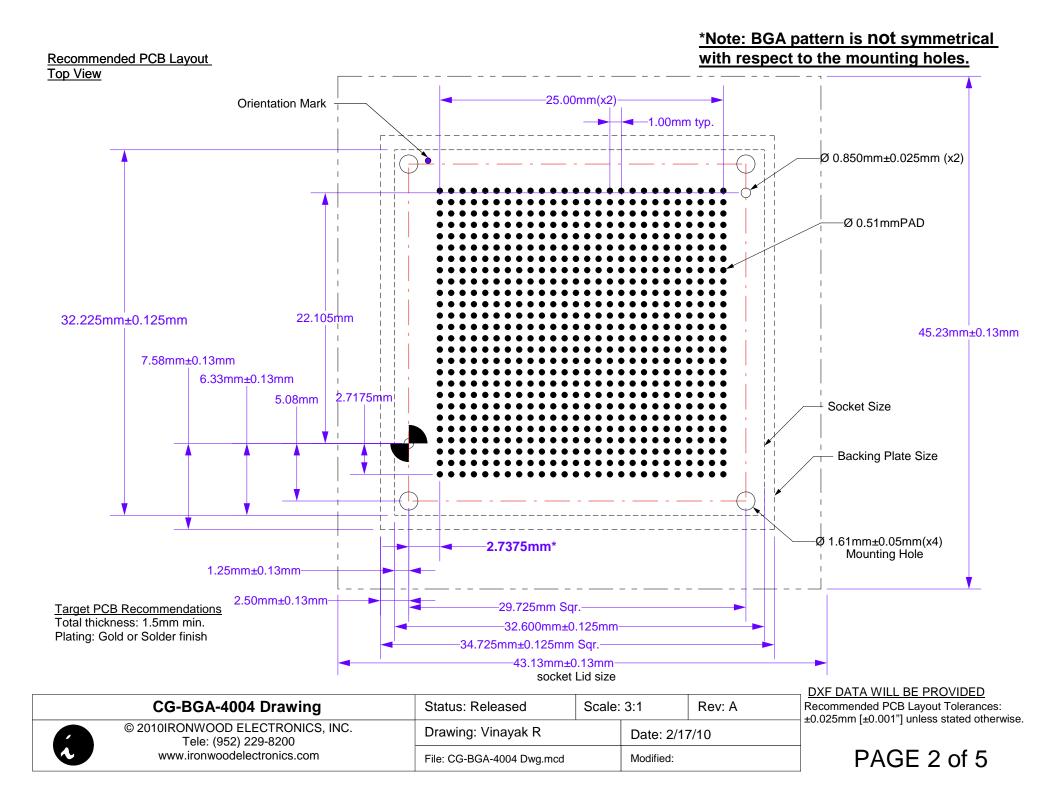

File: CG-BGA-4004 Dwg.mcd

Modified:

www.ironwoodelectronics.com

PAGE 1 of 5







| CG-BGA-4004 Drawing |                                                                                         | Status: Released Sc       |               |  | Rev: A |  |
|---------------------|-----------------------------------------------------------------------------------------|---------------------------|---------------|--|--------|--|
|                     | © 2010IRONWOOD ELECTRONICS, INC.<br>Tele: (952) 229-8200<br>www.ironwoodelectronics.com | Drawing: Vinayak R        | Date: 2/17/10 |  |        |  |
|                     |                                                                                         | File: CG-BGA-4004 Dwg.mcd | Modified:     |  |        |  |

## PAGE 3 of 5



## Description: Backing Plate with Insulation Plate

|  | CG-BGA-4004 Drawing Statu