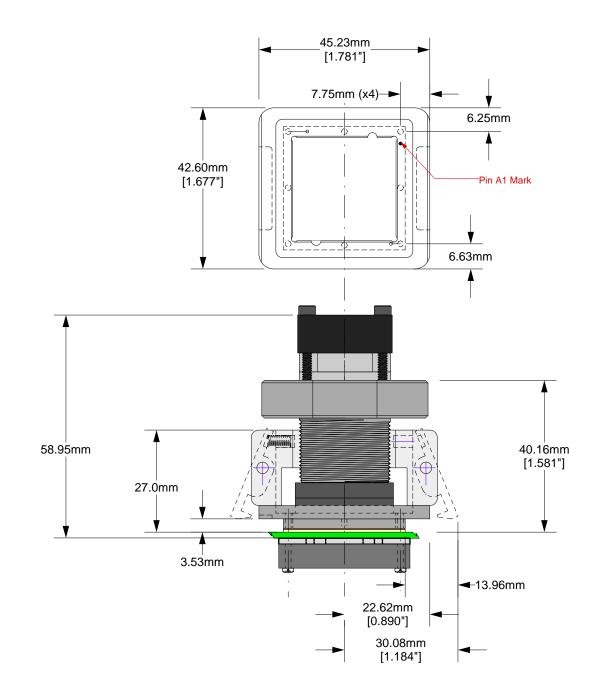

## Description: Backing Plate with Insulation Plate

|  | CG-BGA-4004 Drawing Status: Released Scale: Rev: A                                      |                           |           |               |  |                           |
|--|-----------------------------------------------------------------------------------------|---------------------------|-----------|---------------|--|---------------------------|
|  | © 2010IRONWOOD ELECTRONICS, INC.<br>Tele: (952) 229-8200<br>www.ironwoodelectronics.com | Drawing: Vinayak R        |           | Date: 2/17/10 |  | (Unless stated otherwise) |
|  |                                                                                         | File: CG-BGA-4004 Dwg.mcd | Modified: |               |  | PAGE 4 of 5               |