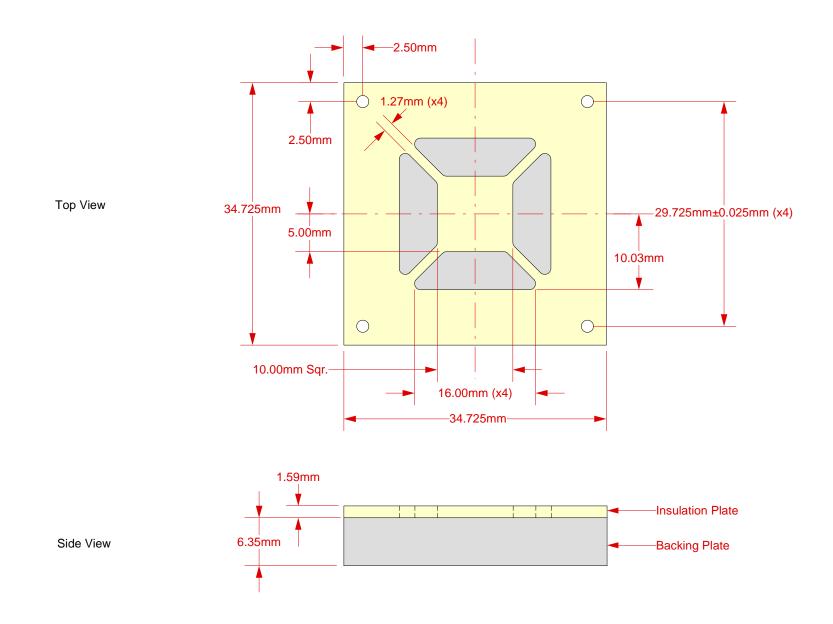

## Description: Backing Plate with Insulation Plate

|  | CG-BGA-4004 Drawing Status: Released Scale: Rev: A                                      |                           |           |               |  |                           |
|--|-----------------------------------------------------------------------------------------|---------------------------|-----------|---------------|--|---------------------------|
|  | © 2010IRONWOOD ELECTRONICS, INC.<br>Tele: (952) 229-8200<br>www.ironwoodelectronics.com | Drawing: Vinayak R        |           | Date: 2/17/10 |  | (Unless stated otherwise) |
|  |                                                                                         | File: CG-BGA-4004 Dwg.mcd | Modified: |               |  | PAGE 4 of 5               |