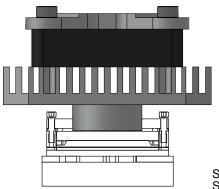

## Heat sink is rated for 8.5W

Socket Assembly (not to scale) Socket **NOT** included

| Doc<br>Rev | Date     | Initials | Description                          |  |
|------------|----------|----------|--------------------------------------|--|
| Α          | -        | -        | Original                             |  |
| В          | 11/16/12 | ELS      | VW to SW (no other changes)          |  |
| С          | 3/31/15  | SF       | Added torque bracket to the assembly |  |

## Description: Heat Sink Assembly 8.5w, Compression Screw 18x1.5

Primary dimension units are millimeters, Secondary dimension units are [inches], Weight is in grams.

Tolerances: Hole diameters ±0.03mm [±0.001"], Pitches (from true position) ±0.025mm [±0.001"], substrate thickness tolerance ±10%, all other tolerances ±0.13mm [±0.005"] unless stated otherwise. Materials and specifications are subject to change without notice.