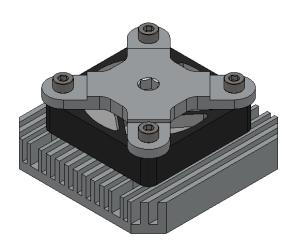

## Heat sink is rated for 8.5W

Socket Assembly (not to scale) Socket **NOT** included

| Doc<br>Rev | Date     | Initials | Description                          |  |
|------------|----------|----------|--------------------------------------|--|
| Α          | -        | -        | Original                             |  |
| В          | 11/16/12 | ELS      | VW to SW (no other changes)          |  |
| С          | 3/31/15  | SF       | Added torque bracket to the assembly |  |

## Description: Heat Sink Assembly 8.5w, Compression Screw 18x1.5

Primary dimension units are millimeters, Secondary dimension units are [inches], Weight is in grams.

Tolerances: Hole diameters ±0.03mm [±0.001"], Pitches (from true position) ±0.025mm [±0.001"], substrate thickness tolerance ±10%, all other tolerances ±0.13mm [±0.005"] unless stated otherwise. Materials and specifications are subject to change without notice.