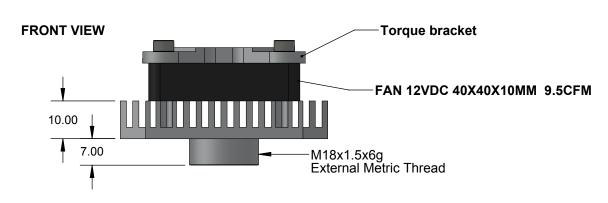

55.00 32.00±0.05 55.00 32.00±0.05 This heat sink compression screw is compatible with all Ironwood low profile swivel lid sockets for IC sizes >20 and <30mm.

## Heat sink is rated for 8.5W

Socket Assembly (not to scale) Socket **NOT** included

| Doc<br>Rev | Date     | Initials | Description                          |  |
|------------|----------|----------|--------------------------------------|--|
| Α          | -        | -        | Original                             |  |
| В          | 11/16/12 | ELS      | VW to SW (no other changes)          |  |
| С          | 3/31/15  | SF       | Added torque bracket to the assembly |  |

## Description: Heat Sink Assembly 8.5w, Compression Screw 18x1.5

Primary dimension units are millimeters, Secondary dimension units are [inches], Weight is in grams.

Tolerances: Hole diameters ±0.03mm [±0.001"], Pitches (from true position) ±0.025mm [±0.001"], substrate thickness tolerance ±10%, all other tolerances ±0.13mm [±0.005"] unless stated otherwise. Materials and specifications are subject to change without notice.