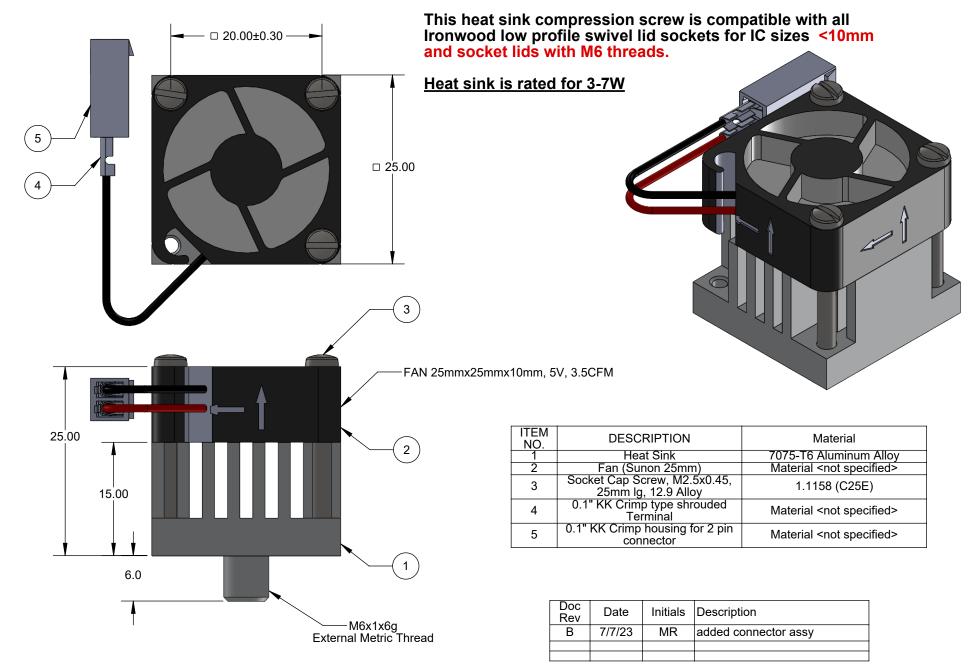

## Description: heat Sink Comp. Scrw SG M6 3-7W

Primary dimension units are millimeters, Secondary dimension units are [inches], Weight is in grams.

Tolerances: Hole diameters ±0.03mm [±0.001"], Pitches (from true position) ±0.025mm [±0.001"], substrate thickness tolerance ±10%, all other tolerances ±0.13mm [±0.005"] unless stated otherwise. Materials and specifications are subject to change without notice.

Material: N/A Finish: N/A Weight: 22.63

| STATUS: Released   | SHEET: 1 OF 1    | REV. B |
|--------------------|------------------|--------|
| DRAWN BY: D. Hauer | SCALE: 2:1       |        |
| FILE: HS-SG-6005   | DATE: 01/16/2013 |        |