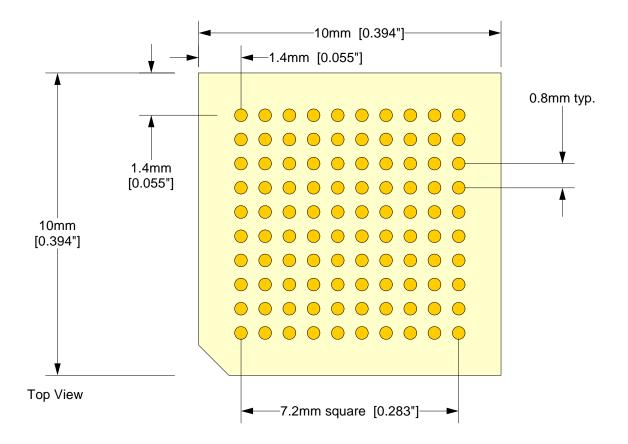

<u>Description:</u> Giga-snaP BGA SMT Land Socket 100 position BGA surface mount land pattern to terminal pins (0.8mm centers, 10x10 array)

Tolerances: diameters ±0.03mm [±0.001"], PCB perimeters ±0.13mm [±0.005"], PCB thicknesses ±0.18mm [±0.007"], pitches (from true position) ±0.08mm [±0.003"], all other tolerances ±0.13mm [±0.005"] unless stated otherwise. Materials and specifications are subject to change without notice.