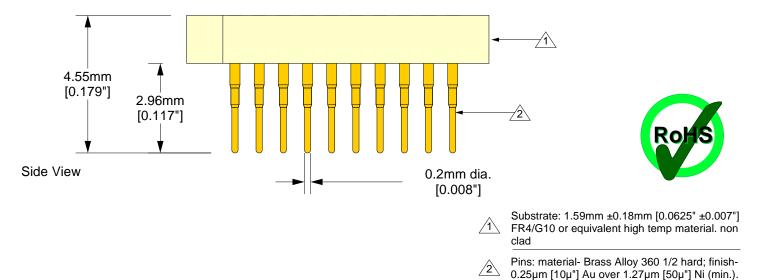

<u>Description:</u> Giga-snaP BGA SMT Land Socket 100 position BGA surface mount land pattern to terminal pins (0.8mm centers, 10x10 array)

Tolerances: diameters ±0.03mm [±0.001"], PCB perimeters ±0.13mm [±0.005"], PCB thicknesses ±0.18mm [±0.007"], pitches (from true position) ±0.08mm [±0.003"], all other tolerances ±0.13mm [±0.005"] unless stated otherwise. Materials and specifications are subject to change without notice.