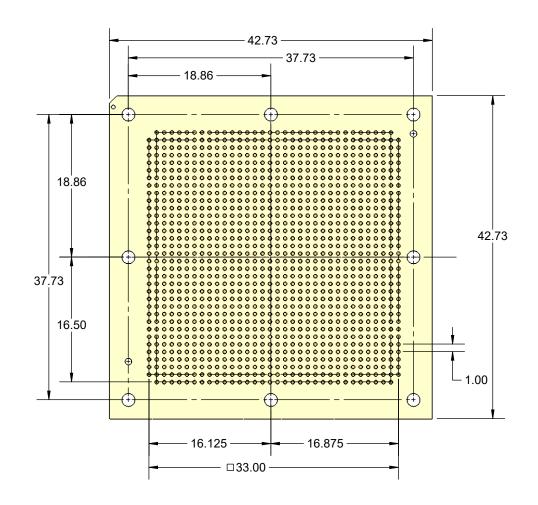

## Description: LS-BGA-15 adatper

Primary dimension units are millimeters, Secondary dimension units are [inches], Weight is in grams.

Tolerances: Hole diameters ±0.03mm [±0.001"], Pitches (from true position) ±0.025mm [±0.001"], substrate thickness tolerance ±10%, all other tolerances ±0.13mm [±0.005"] unless stated otherwise. Materials and specifications are subject to change without notice.

| LS-BGA1152A-15 Drawing |                                                          | Material:     | STATUS: Released         | SHEET: 1 OF 1      | REV. A     |
|------------------------|----------------------------------------------------------|---------------|--------------------------|--------------------|------------|
|                        | ©2017 Ironwood Electronics, Inc.<br>Tele: (800) 404-0204 | Weight: 11.38 | ENG: S. Huang            | DRAWN BY: M. Raske | SCALE: 2:1 |
|                        | www.ironwoodelectronics.com                              |               | FILE: LS-BGA1152A-15 Dwg | DATE: 1/5/2018     |            |