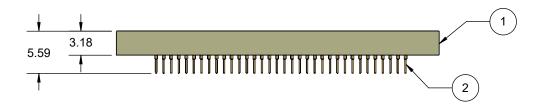

| SC     | ΑI  | F 1 | 1 5 | • 1 | 1 |
|--------|-----|-----|-----|-----|---|
| $\sim$ | ∕∖∟ |     | 1.0 |     |   |

| ITEM<br>NO. | DESCRIPTION                                      | Material            |  |
|-------------|--------------------------------------------------|---------------------|--|
| 1           | Thru Hole Adaptor Board 34x34 array<br>1mm pitch | FR4 Standard        |  |
| 2           | 0.8mm pitch terminal pin                         | Brass 360 Half Hard |  |

## Description: LS-BGA-15 adatper

Primary dimension units are millimeters, Secondary dimension units are [inches], Weight is in grams.

Tolerances: Hole diameters ±0.03mm [±0.001"], Pitches (from true position) ±0.025mm [±0.001"], substrate thickness tolerance ±10%, all other tolerances ±0.13mm [±0.005"] unless stated otherwise. Materials and specifications are subject to change without notice.