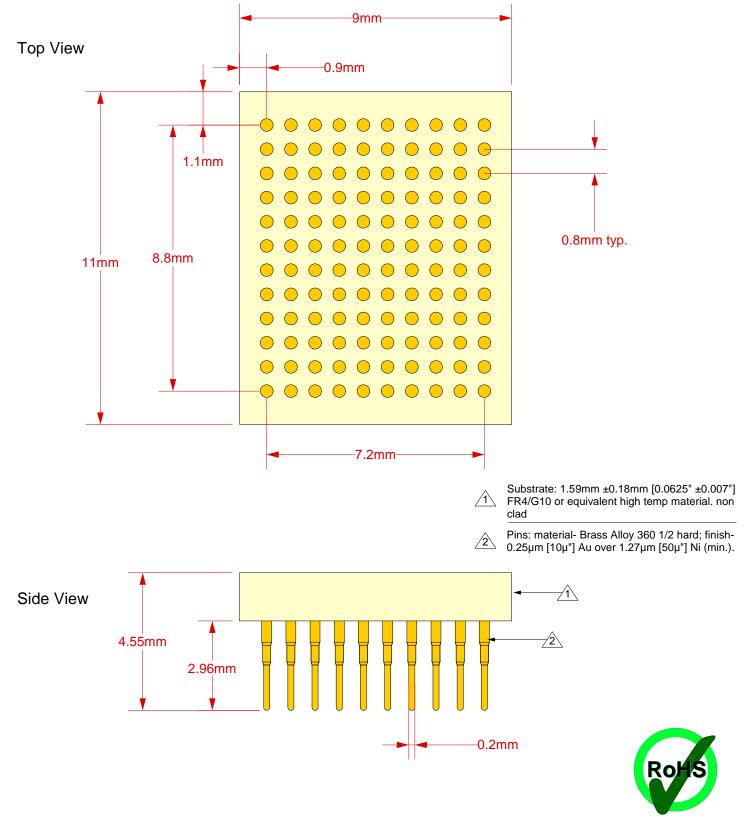

Description: Giga-snaP BGA SMT Land Socket

120 position, 9mm x 11mm BGA surface mount land pattern to terminal pins (0.8mm centers, 10x12 array)

<u>Tolerances:</u> diameters ±0.03mm [±0.001"], PCB perimeters ±0.13mm [±0.005"], PCB thicknesses ±0.18mm [±0.007"], pitches (from true position) ±0.08mm [±0.003"], all other tolerances ±0.13mm [±0.005"] unless stated otherwise. Materials and specifications are subject to change without notice.