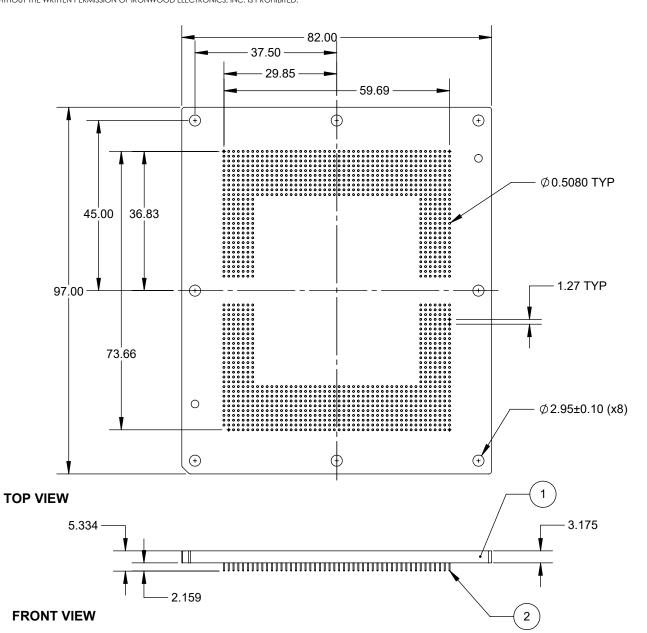

| 9 |  |
|---|--|

**ISO TOP VIEW** 

| ITEM NO. | Description                                                                    | QTY. |
|----------|--------------------------------------------------------------------------------|------|
| 1        | Land Socket Substrate,<br>79.14x65.17mm, 59x48 Array,<br>1.27mm Pitch, BGA1435 | 1    |
| 2        | Terminal Pin                                                                   | 1435 |

## Description: Thru Hole Pin Adapter, 79.14x65.17mm, 59x48 Array, 1.27mm Pitch, PGA1435

Primary dimension units are millimeters, Secondary dimension units are [inches], Weight is in grams. Tolerances: Hole diameters ±0.0254mm [±0.001"], Pitches (from true position) ±0.0254mm [±0.001"], substrate thickness tolerance ±10%, all other tolerances ±0.127mm [±0.005"] unless stated otherwise. Materials and specifications are subject to change without notice.