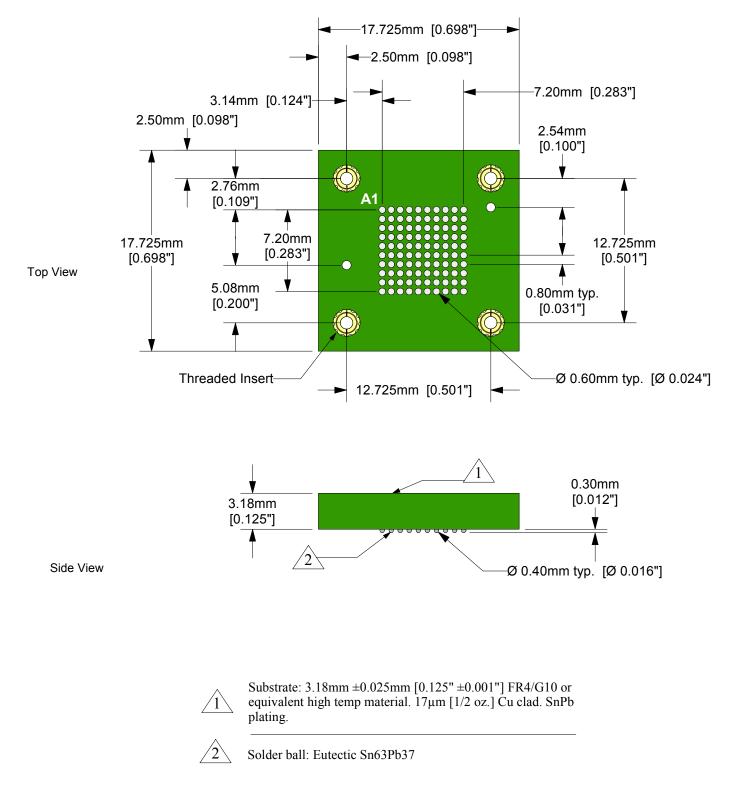

## Description: BGA Surface Mount Adaptor

100 position surface mount land pattern to solder balls. To be used with GHz sockets.

Tolerances: diameters ±0.03mm [±0.001"], PCB perimeters ±0.13mm [±0.005"], PCB thicknesses ±0.18mm [±0.007"], pitches (from true position) ±0.08mm [±0.003"], all other tolerances ±0.13mm [±0.005"] unless stated otherwise. Materials and specifications are subject to change without notice.