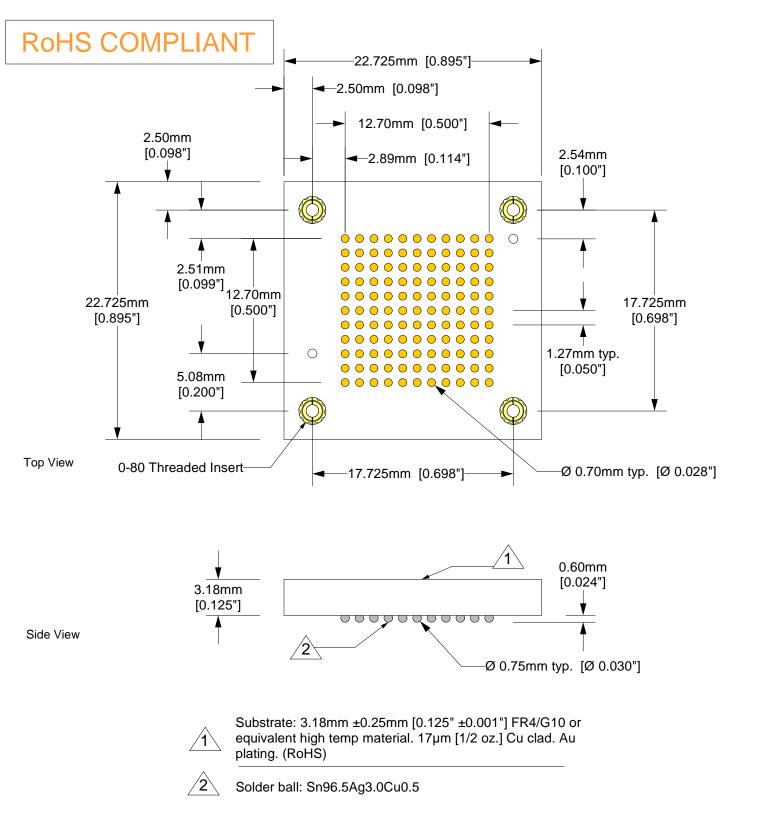

## Description: BGA Surface Mount Adaptor

121 position surface mount land pattern to solder balls. To be used with GHz sockets.

Tolerances: diameters  $\pm 0.03$ mm [ $\pm 0.001$ "], PCB perimeters  $\pm 0.13$ mm [ $\pm 0.005$ "], PCB thicknesses  $\pm 0.18$ mm [ $\pm 0.007$ "], pitches (from true position)  $\pm 0.08$ mm [ $\pm 0.003$ "], all other tolerances  $\pm 0.13$ mm [ $\pm 0.005$ "] unless stated otherwise. Materials and specifications are subject to change without notice.