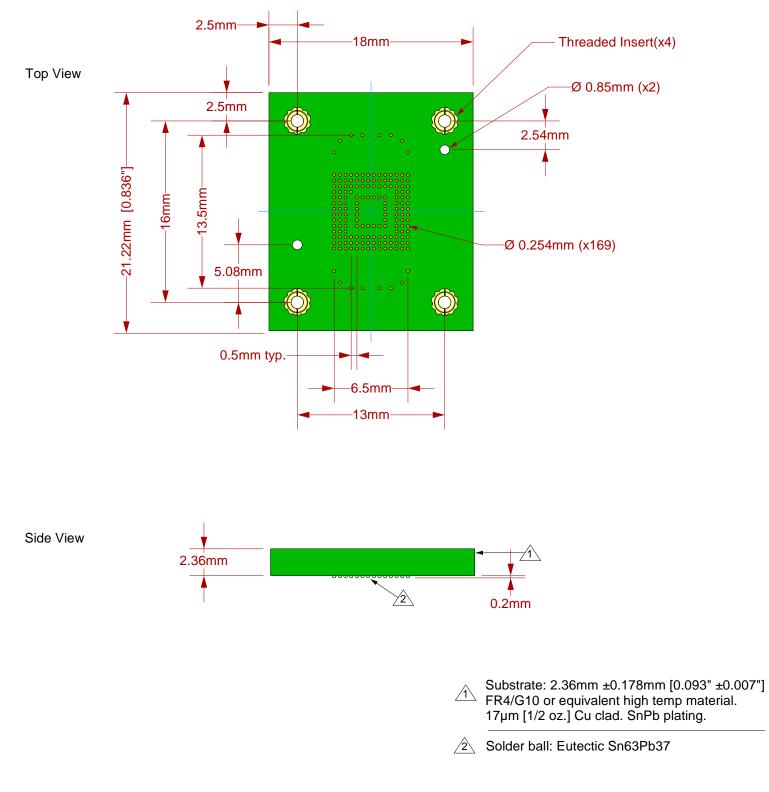

## Description: Fine Pitch BGA Surface Mount Adaptor

169 position 0.5mm pitch surface mount land pattern to solder balls.

Tolerances: diameters  $\pm 0.03$ mm [ $\pm 0.001$ "], PCB perimeters  $\pm 0.13$ mm [ $\pm 0.005$ "], PCB thicknesses  $\pm 0.18$ mm [ $\pm 0.007$ "], pitches (from true position)  $\pm 0.08$ mm [ $\pm 0.003$ "], all other tolerances  $\pm 0.13$ mm [ $\pm 0.005$ "] unless stated otherwise. Materials and specifications are subject to change without notice.