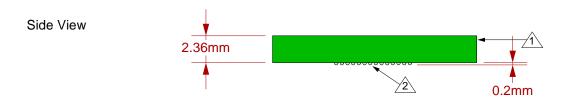

Substrate: 2.36mm ±0.178mm [0.093" ±0.007"] FR4/G10 or equivalent high temp material. 17μm [1/2 oz.] Cu clad. Au plating. RoHS.

<u>^</u>2\

Solder ball: Sn96.5Ag3.0Cu0.5

Description: Fine Pitch BGA Surface Mount Adaptor
169 position 0.5mm pitch surface mount land pattern to solder balls.

Tolerances: diameters ±0.03mm [±0.001"], PCB perimeters ±0.13mm [±0.005"], PCB thicknesses ±0.18mm [±0.007"], pitches (from true position) ±0.08mm [±0.003"], all other tolerances ±0.13mm [±0.005"] unless stated otherwise. Materials and specifications are subject to change without notice.