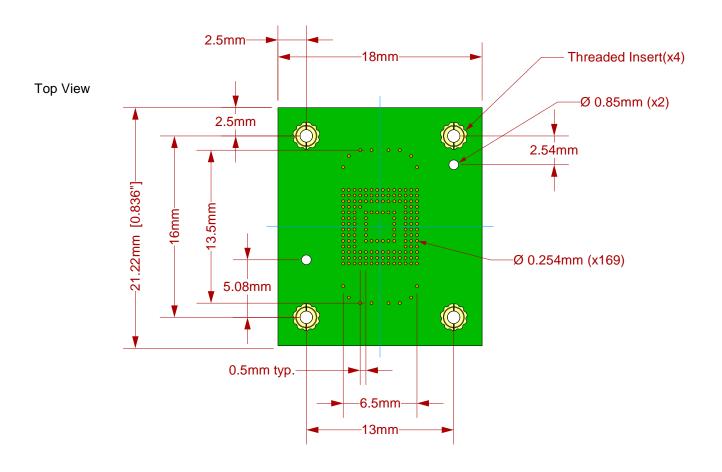

Substrate: 2.36mm ±0.178mm [0.093" ±0.007"] FR4/G10 or equivalent high temp material. 17μm [1/2 oz.] Cu clad. Au plating. RoHS.

<u>^</u>2\

Solder ball: Sn96.5Ag3.0Cu0.5

Description: Fine Pitch BGA Surface Mount Adaptor
169 position 0.5mm pitch surface mount land pattern to solder balls.

Tolerances: diameters ±0.03mm [±0.001"], PCB perimeters ±0.13mm [±0.005"], PCB thicknesses ±0.18mm [±0.007"], pitches (from true position) ±0.08mm [±0.003"], all other tolerances ±0.13mm [±0.005"] unless stated otherwise. Materials and specifications are subject to change without notice.