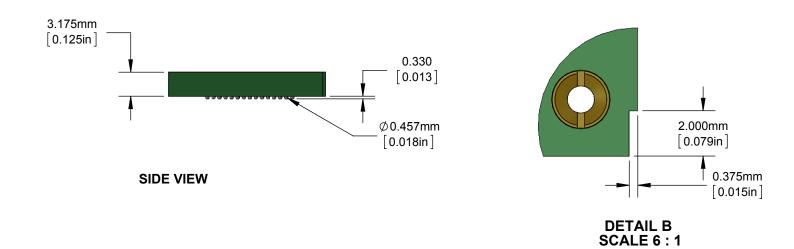

Description: Revision History

Primary dimension units are millimeters, Secondary dimension units are [inches].

Tolerances: Hole diameters ±0.03mm [±0.001"], Pitches (from true position) ±0.025mm [±0.001"], substrate thickness tolerance ±10%, all other tolerances ±0.13mm [±0.005"] unless stated otherwise. Materials and specifications are subject to change without notice.