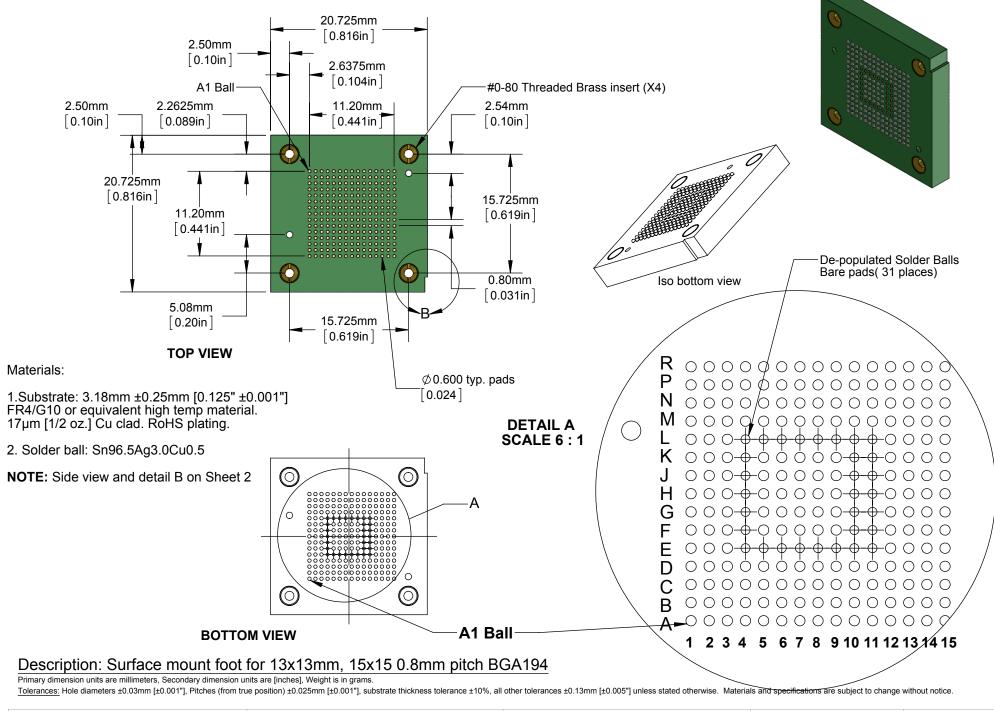

Description: Revision History

Primary dimension units are millimeters, Secondary dimension units are [inches].

Tolerances: Hole diameters ±0.03mm [±0.001"], Pitches (from true position) ±0.025mm [±0.001"], substrate thickness tolerance ±10%, all other tolerances ±0.13mm [±0.005"] unless stated otherwise. Materials and specifications are subject to change without notice.