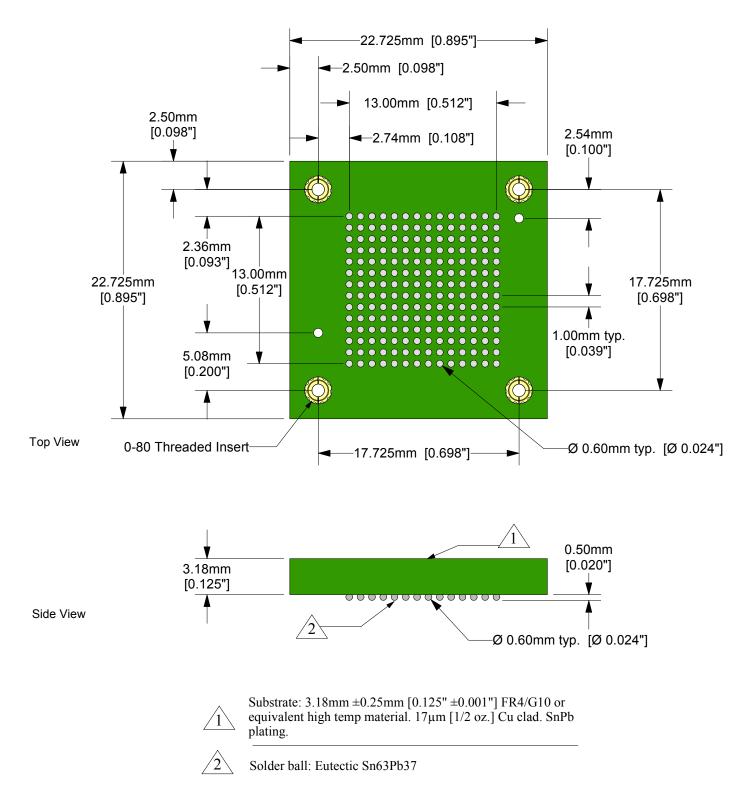

## Description: BGA Surface Mount Adaptor

196 position surface mount land pattern to solder balls. To be used with GHz sockets.

Tolerances: diameters ±0.03mm [±0.001"], PCB perimeters ±0.13mm [±0.005"], PCB thicknesses ±0.18mm [±0.007"], pitches (from true position) ±0.08mm [±0.003"], all other tolerances ±0.13mm [±0.005"] unless stated otherwise. Materials and specifications are subject to change without notice.