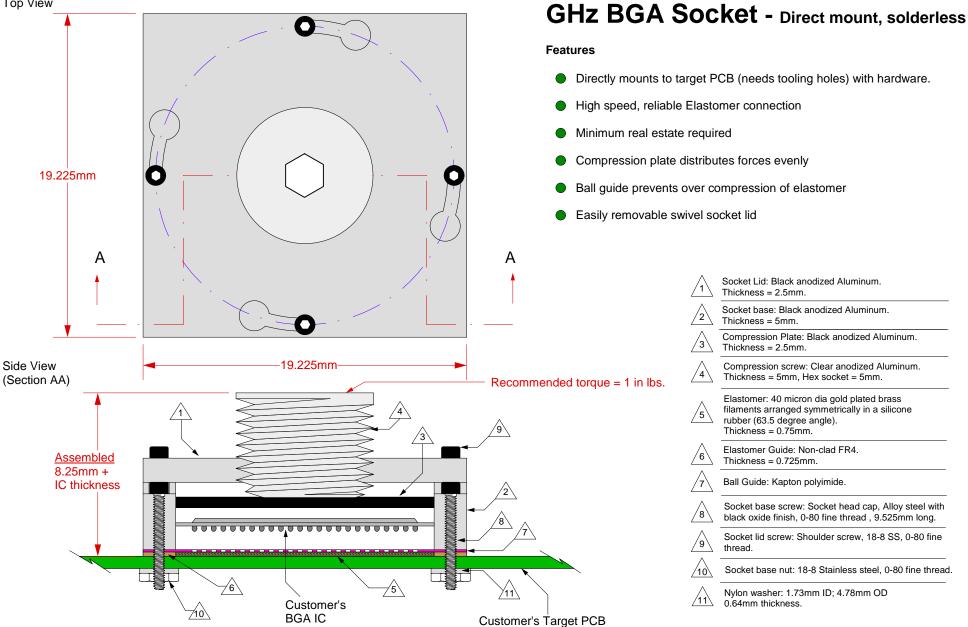

Total thickness: 1.6mm min. Plating: Gold or Solder finish PCB Pad height: Same or higher than solder mask

NOTE: Steel backing plate may be required based on end user's application

Recommended PCB Layout Tolerances: ±0.025mm [±0.001"] unless stated otherwise.

| SG-BGA-6215 Drawing                                                                                                              | Status: Released          | Scale: 3:1 |                      | Rev: B |
|----------------------------------------------------------------------------------------------------------------------------------|---------------------------|------------|----------------------|--------|
| © 2005 IRONWOOD ELECTRONICS, INC.<br>11351 Rupp Dr. Ste 400 Burnsville, MN 55337<br>(952)229-8200<br>www.ironwoodelec