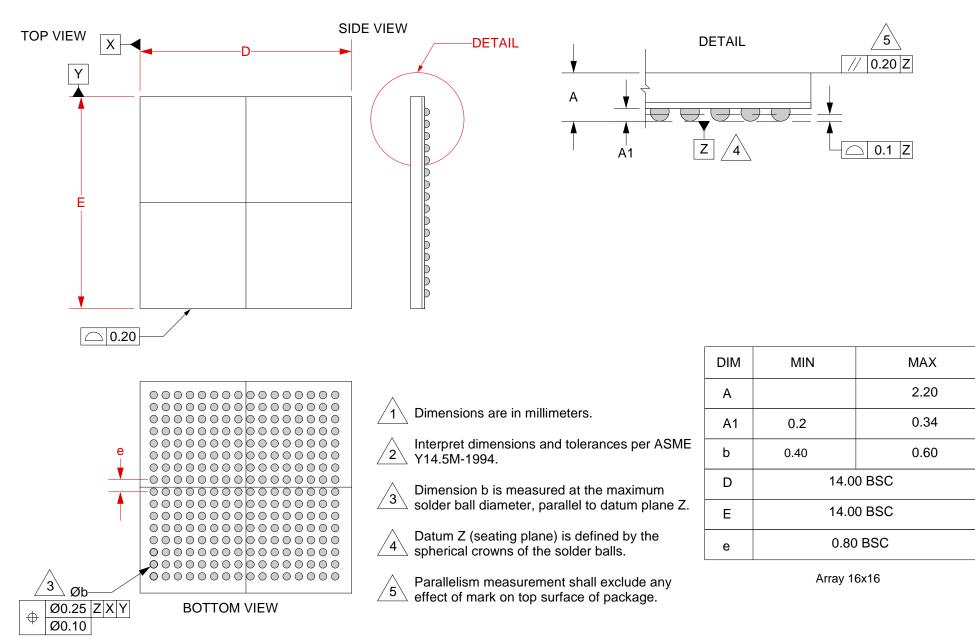

| Status: Released          | Scale: 3:1 |                      | Rev: B |
|----------------------------------------------------------------------------------------------------------------------------------|---------------------------|------------|----------------------|--------|
| © 2005 IRONWOOD ELECTRONICS, INC.<br>11351 Rupp Dr. Ste 400 Burnsville, MN 55337<br>(952)229-8200<br>www.ironwoodelectronics.com | Drawing: J. Glab          |            | Date: 12/14/06       |        |
|                                                                                                                                  | File: SG-BGA-6215 Dwg.mcd |            | Modified: 6/2/09, AE |        |

## PAGE 2 of 3



|                                                                                                                                  | SG-BGA-6215 Drawing       | Status: Released | Scale:               | - | Rev: B |
|----------------------------------------------------------------------------------------------------------------------------------|---------------------------|------------------|----------------------|---|--------|
| © 2005 IRONWOOD ELECTRONICS, INC.<br>11351 Rupp Dr. Ste 400 Burnsville, MN 55337<br>(952)229-8200<br>www.ironwoodelectronics.com | Drawing: J. Glab          |                  | Date: 12/14/06       |   |        |
|                                                                                                                                  | File: SG-BGA-6215