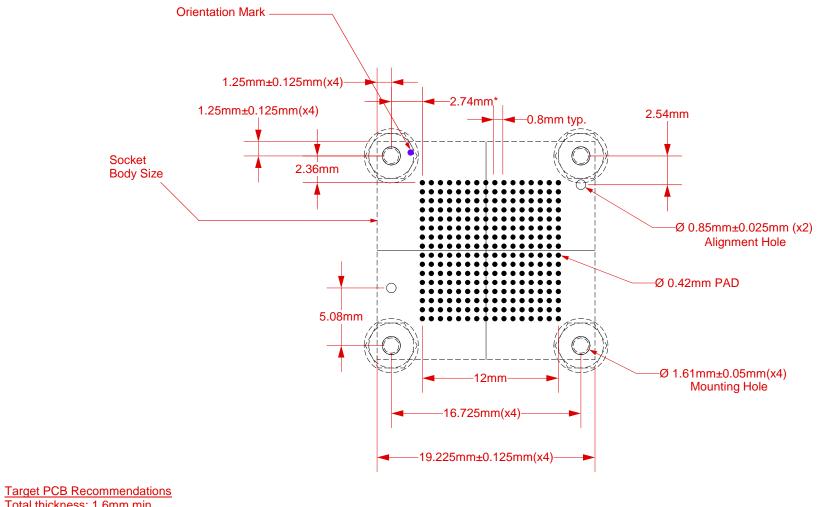

Total thickness: 1.6mm min. Plating: Gold or Solder finish PCB Pad height: Same or higher than solder mask

NOTE: Steel backing plate may be required based on end user's application

Recommended PCB Layout Tolerances: ±0.025mm [±0.001"] unless stated otherwise.