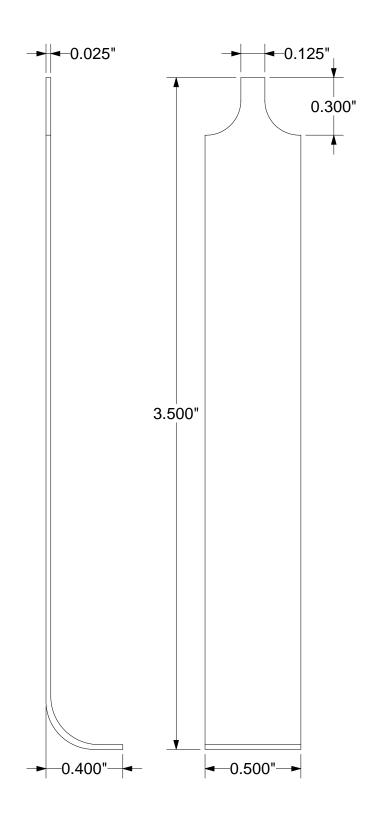

## Description: Tool (TL)

PGA extraction crowbar tool. Used for prying around outside of a pinned device to aid extraction from a socket or receptacle.

All tolerances: ±0.005" (unless stated otherwise). Materials and specifications are subject to change without notice.

| TL-PGA-EX-01 Drawing                                                                                                        | Status: released       | Scale:           | 2:1           | Rev: D    |
|-----------------------------------------------------------------------------------------------------------------------------|------------------------|------------------|---------------|-----------|
| © 1993 IRONWOOD ELECTRONICS, INC.<br>PO BOX 21151 ST. PAUL, MN 55121<br>Tele: (651) 452-8100<br>www.ironwoodelectronics.com | Drawing by: G. Nelson  |                  | Date:11/21/93 |           |
|                                                                                                                             | File:TL-PGA-EXT-01 Dwg | L-PGA-EXT-01 Dwg |               | Modified: |