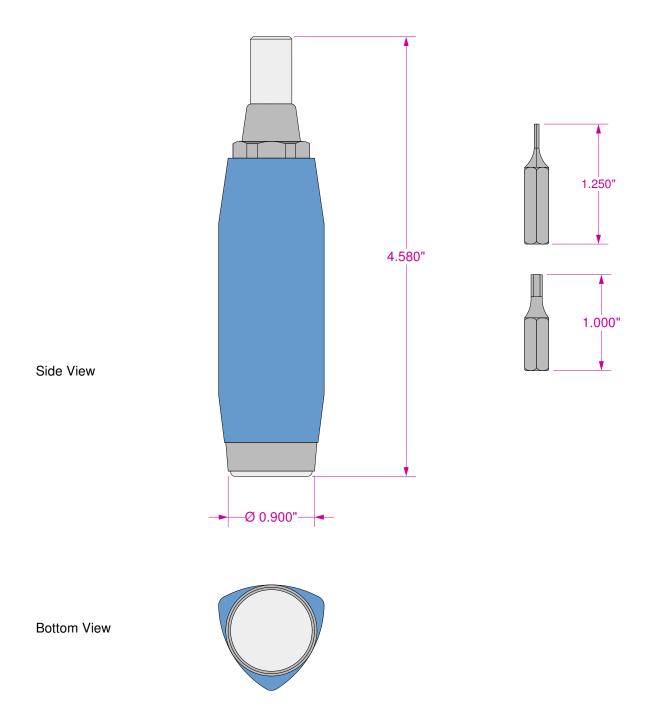

<u>Description</u>: Tool (TL)
Preset torque screwdriver, torque: 16 in. oz. [1.0 in. lb.], 1/4" hex female shank receiver, includes 1.27mm and 3mm hex bits.

| TL-Torquedriver-06 Drawing                                                                                         | Status: Released            | Scale: | 2:1               | Rev: C |
|--------------------------------------------------------------------------------------------------------------------|-----------------------------|--------|-------------------|--------|
| © 2003 IRONWOOD ELECTRONICS, INC. PO BOX 21151 ST. PAUL, MN 55121 Tele: (651) 452-8100 www.ironwoodelectronics.com | Drawing by: H. Hansen       |        | Date: 6/30/03     |        |
|                                                                                                                    | File:TL-Torquedriver-06 Dwg |        | Modified: 7/20/04 |        |