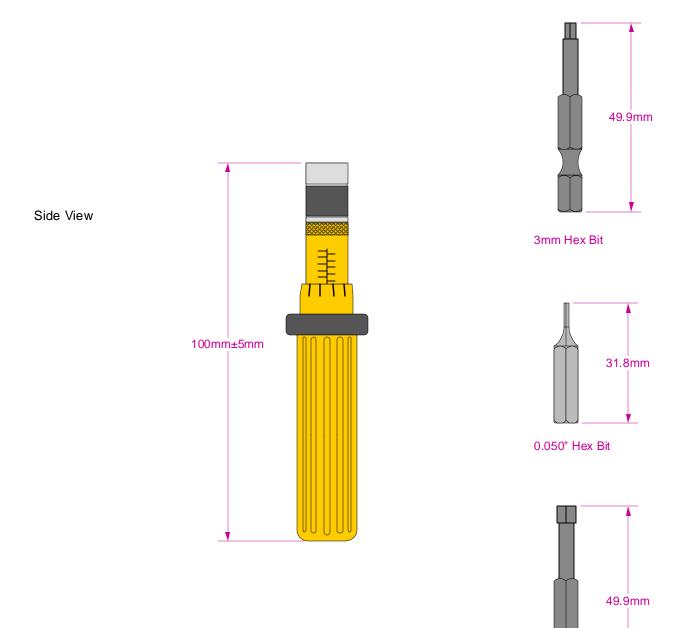

Description: Tool (TL), Torquedriver Adjustable torque driver, Torque: 6-20 in./oz. [0.375-1.25 in./lb.], 1/4" hex female shank receiver, includes 5mm, 3mm and 0.050" hex bit.

5mm Hex Bit

| Torque Driver, Adjustable, 6-20 in-oz range |                                                                                          | Status: Released            | Scale: 2:1                 |                | Rev: C            |
|---------------------------------------------|------------------------------------------------------------------------------------------|-----------------------------|----------------------------|----------------|-------------------|
|                                             | © 2010 IRONWOOD ELECTRONICS, INC.<br>Tele: (952) 229-8200<br>www.ironwoodelectronics.com | Drawing by: H. Hansen       |                            | Date: 12/15/04 |                   |
|                                             |                                                                                          | File:TL-Torquedriver-09 Dwg | ile:TL-Torquedriver-09 Dwg |                | Modified: 3/19/10 |