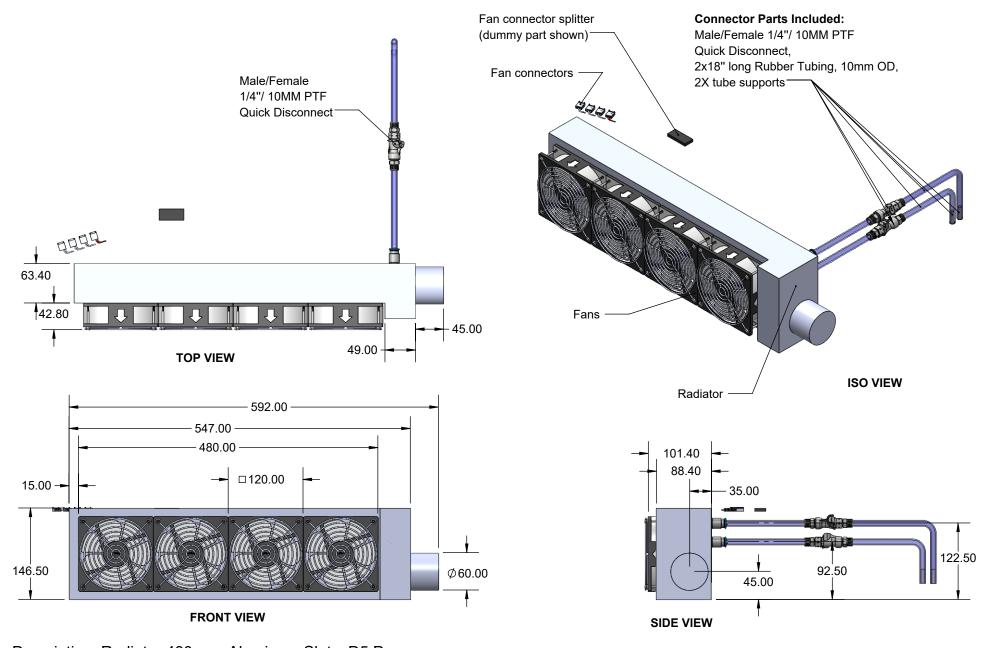

## Description: Radiator 480mm, Aluminum Slats, D5 Pump

Primary dimension units are millimeters, Secondary dimension units are [inches], Weight is in grams. Tolerances: Hole diameters  $\pm 0.0254 mm$  [ $\pm 0.001"$ ], Pitches (from true position)  $\pm 0.0254 mm$  [ $\pm 0.001"$ ], substrate thickness tolerance  $\pm 10\%$ , all other tolerances  $\pm 0.127 mm$  [ $\pm 0.005"$ ] unless stated otherwise. Materials and specifications are subject to change without notice.

| 3 | THM-RAD-480-01 Drawing                                | STATUS: Released         | SHEET: 1 OF 2          | REV. A          |
|---|-------------------------------------------------------|--------------------------|------------------------|-----------------|
|   | ©2024 Ironwood Electronics, Inc. Tele: (800) 404-0204 | ENG: T. Coulibaly        | DRAWN BY: T. Coulibaly | SCALE: 0.165:1  |
|   |                                                       | FILE: THM-RAD-480-01 Dwg | DATE: 01/24/2024       | Weight: 1521.91 |