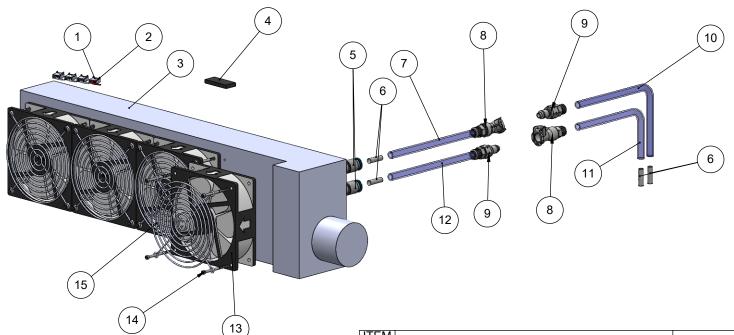

| ITEM<br>NO. | DESCRIPTION                                                                     | Material                          |
|-------------|---------------------------------------------------------------------------------|-----------------------------------|
| 1           | 0.1" housing for 4 pin connector                                                | Material <not specified=""></not> |
| 2           | Wire connector                                                                  | Material <not specified=""></not> |
| 3           | Aquacomputer Airplex Modularity Radiator,<br>480mm, Aluminum Fins, D5 Next Pump | Material <not specified=""></not> |
| 4           | 4 Way 4 Pin Fan Connector Splitter                                              | Material <not specified=""></not> |
| 5           | Straight air fitting, 10mm tube OD, G1/4 Thread,<br>Internal Hex                |                                   |
| 6           | 6.5mm Diameter Tube Support                                                     |                                   |
| 7           | Rubber Tubing, 10mm OD, 6.5mm İD, 6.0" L, 95A<br>hardness, clear blue           | POLYURETHANE                      |
| 8           | Female Quick Disconnect 10mm PTF                                                |                                   |
| 9           | Male Quick Disconnect 10mm PTF                                                  |                                   |
| 10          | Rubber Tubing, 10mm OD, 6.5mm ID,18" L, 95A hardness, clear blue                | POLYURETHANE                      |
| 11          | Rubber Tubing, 10mm OD, 6.5mm ID, 18" L, 95A hardness, clear                    | POLYURETHANE                      |
| 12          | Rubber Tubing, 10mm OD, 6.5mm ID, 6.0" L, 95A hardness, clear                   | POLYURETHANE                      |
| 13          | Fan120mmx120mmx38mm, 12V, 123.9CFM                                              | Plastic (UL 94V-0)                |
| 14          | Socket Head Screw, M3 x 0.5, 45mm L                                             | Alloy Steel                       |
| 15          | Fan Guard, 120mm Fan                                                            | Material <not specified=""></not> |

| • | THM-RAD-480-01 Drawing                                | STATUS: Released         | SHEET: 2 OF 2          | REV. A          |
|---|-------------------------------------------------------|--------------------------|------------------------|-----------------|
|   | ©2024 Ironwood Electronics, Inc. Tele: (800) 404-0204 | ENG: T. Coulibaly        | DRAWN BY: T. Coulibaly | SCALE: 2:10     |
|   |                                                       | FILE: THM-RAD-480-01 Dwg | DATE: 01/24/2024       | Weight: 1521.91 |