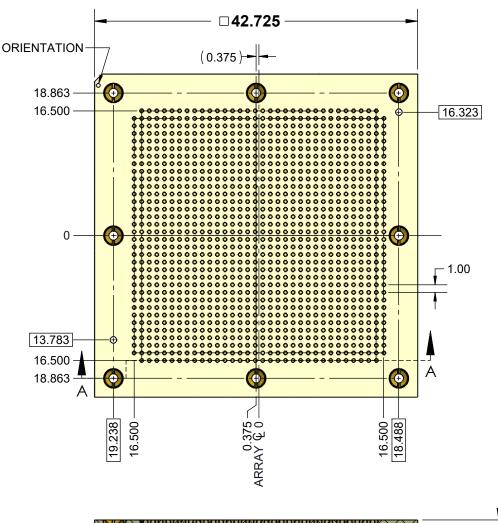

## Description: LS-BGA1152A-05, 35x35mm, 34x34 Array, 1.00mm Pitch

Primary dimension units are millimeters, Secondary dimension units are [inches], Weight is in grams.

Tolerances: Hole diameters ±0.03mm [±0.001"], Pitches (from true position) ±0.025mm [±0.001"], substrate thickness tolerance ±10%, all other tolerances ±0.13mm [±0.005"] unless stated otherwise. Materials and specifications are subject to change without notice.