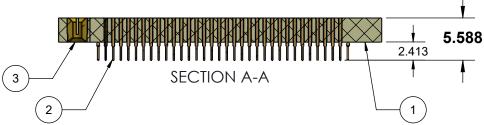

| ITEM<br>NO. | DESCRIPTION                                                  | Material            |  |
|-------------|--------------------------------------------------------------|---------------------|--|
| 1           | Wafer, LS-BGA1152A-05, 35x35mm, 34x34<br>Array, 1.00mm Pitch | FR4 Standard        |  |
| 2           | 0.8mm pitch terminal pin                                     | Brass 360 Half Hard |  |
| 3           | #0-80 internal Thread brass insert, Press fit                | Brass               |  |

## Description: LS-BGA1152A-05, 35x35mm, 34x34 Array, 1.00mm Pitch

Primary dimension units are millimeters, Secondary dimension units are [inches], Weight is in grams.

Tolerances: Hole diameters ±0.03mm [±0.001"], Pitches (from true position) ±0.025mm [±0.001"], substrate thickness tolerance ±10%, all other tolerances ±0.13mm [±0.005"] unless stated otherwise. Materials and specifications are subject to change without notice.